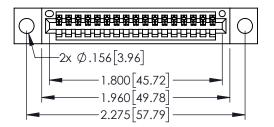

<u>Contact Dimensions:</u>
525-P.C. Tail .018 Sq.(0.46 Sq.) - Tail LG=.150(3.81)
.100 (2.54) Contact Spacing x .200 (5.08) Row Spacing

1

- INSULATOR MATERIAL: THERMOPLASTIC PBT BLACK, UL 94V-0
- CONTACT MATERIAL; COPPER TIN ALLOY CONTACT PLATING: GOLD ON THE MATING AREA, TIN PLATING ON THE CONTACT TAILS, NICKEL UNDERPLATE

| 345/395 SERIES CARD EDGE CONNECT PART NUMBER: 345-017-525-604 | OR |
|---------------------------------------------------------------|----|

| ACAD REFERENCE NO. 345-ENG-MASTER  |         |           |  |
|------------------------------------|---------|-----------|--|
| DRAWN: R.STA.MONICA DATE:MAY.16/20 |         | Y.16/2017 |  |
| CHECKED:                           | DATE:   |           |  |
| SCALE: 1:1                         | SHEET 1 | OF 2      |  |
| DRAWING NUMBER                     |         | ISSUE     |  |
| 345-FNG-MASTER                     |         | 1         |  |