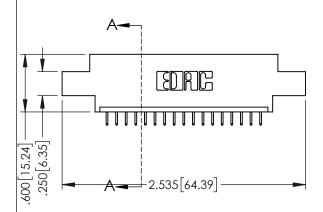

| 345/395 SERIES CARD EDGE CONNECT PART NUMBER: 345-017-525-604 | OR |
|---------------------------------------------------------------|----|

| ACAD REFERENCE NO. 345-ENG-MASTER  |         |           |  |
|------------------------------------|---------|-----------|--|
| DRAWN: R.STA.MONICA DATE:MAY.16/20 |         | Y.16/2017 |  |
| CHECKED:                           | DATE:   |           |  |
| SCALE: 1:1                         | SHEET 1 | OF 2      |  |
| DRAWING NUMBER                     |         | ISSUE     |  |
| 345-FNG-MASTER                     |         | 1         |  |