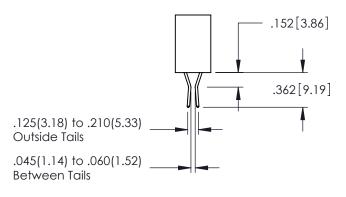

..330[8.38] CARD SLOT .160[4.06] POINT OF CONTACT **SECTION A-A** 

.107 [2.72] .082 [2.08] .157 [4] .232 [5.89] .125(3.18) to .210(5.33) .125(3.18) to .210(5.33) Outside Tails Outside Tails .045(1.14) to .060(1.52) .045(1.14) to .060(1.52) Between Tails Between Tails **Contact Code 555 Contact Code 556** 

**Contact Code 558** 

## **Contact Code 559**

Contact Code 560

INSULATOR MATERIAL: THERMOPLASTIC POLYESTER, UL 94V-0 DAP MATERIAL AVAILABLE UPON REQUEST

CONTACT MATERIAL; COPPER ALLOY CONTACT PLATING: GOLD ON THE MATING AREA, TIN PLATING ON THE CONTACT TAILS, NICKEL UNDERPLATE