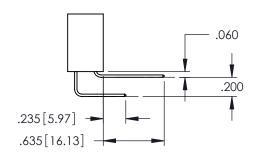

..330[8.38] CARD SLOT .160[4.06] POINT OF CONTACT **SECTION A-A** 

.107 [2.72] .082 [2.08] .157 [4] .232 [5.89] .125(3.18) to .210(5.33) .125(3.18) to .210(5.33) Outside Tails Outside Tails .045(1.14) to .060(1.52) .045(1.14) to .060(1.52) Between Tails Between Tails **Contact Code 555 Contact Code 556** 