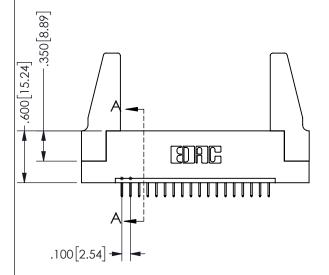

.160 4.06 .330[8.38] POINT OF CARD SLOT CONTACT .370 9.4

## SECTION A-A

345/395 SERIES CARD EDGE CONNECTOR PART NUMBER: 345-018-524-188

**EDAC INC** TORONTO, ONTARIO CANADA

THESE DRAWINGS AND SPECIFICATIONS ARE THE PROPERTY OF EDAC INC.,AND SHALL NOT BE REPRODUCED, OR COPIED OR USED AS THE BASIS FOR THE MANUFACTURE OR SALE OF APPARATUS WITHOUT WRITTEN PERMISSION.

ORIGINAL 1

ISSUE NUMBER

**Contact Code 558** 

Contact Code 559

**Contact Code 560** 

INSULATOR MATERIAL: THERMOPLASTIC POLYESTER, UL 94V-0 DAP MATERIAL AVAILABLE UPON REQUEST

CONTACT MATERIAL; COPPER ALLOY CONTACT PLATING: GOLD ON THE MATING AREA, TIN PLATING ON THE CONTACT TAILS, NICKEL UNDERPLATE

345/395 SERIES CARD EDGE CONNECTOR CONTACT CODE 555,556,558,559,560 DIMENSIONS

YOUR CONNECTION TO QUALITY & SERVICE

**EDAC INC** TORONTO, ONTARIO CANADA

THESE DRAWINGS AND SPECIFICATIONS ARE THE PROPERTY OF EDAC INC.,AND SHALL NOT BE REPRODUCED, OR COPIED OR USED AS THE BASIS FOR THE MANUFACTURE OR SALE OF APPARATUS WITHOUT WRITTEN PERMISSION.