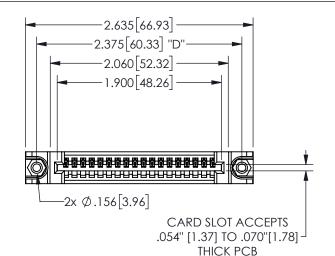

## SECTION A-A

345/395 SERIES CARD EDGE CONNECTOR PART NUMBER: 345-018-524-188

**EDAC INC** TORONTO, ONTARIO CANADA

THESE DRAWINGS AND SPECIFICATIONS ARE THE PROPERTY OF EDAC INC.,AND SHALL NOT BE REPRODUCED, OR COPIED OR USED AS THE BASIS FOR THE MANUFACTURE OR SALE OF APPARATUS WITHOUT WRITTEN PERMISSION.

345/395 SERIES CARD EDGE CONNECTOR CONTACT CODE 555,556,558,559,560 DIMENSIONS

YOUR CONNECTION TO QUALITY & SERVICE

**EDAC INC** TORONTO, ONTARIO CANADA

THESE DRAWINGS AND SPECIFICATIONS ARE THE PROPERTY OF EDAC INC.,AND SHALL NOT BE REPRODUCED, OR COPIED OR USED AS THE BASIS FOR THE MANUFACTURE OR SALE OF APPARATUS WITHOUT WRITTEN PERMISSION.