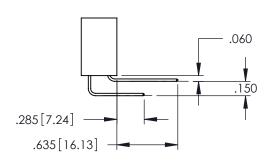

**Contact Code 558** 

Contact Code 559

**Contact Code 560** 

- INSULATOR MATERIAL: THERMOPLASTIC POLYESTER, UL 94V-0 DAP MATERIAL AVAILABLE UPON REQUEST

CONTACT MATERIAL; COPPER ALLOY CONTACT PLATING: GOLD ON THE MATING AREA, TIN PLATING ON THE CONTACT TAILS, NICKEL UNDERPLATE