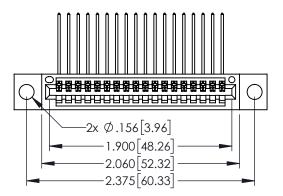

.330[8.38] CARD SLOT 160[4.06] POINT OF CONTACT

SECTION A-A

| 345/395 SERIES CARD EDGE CONN | <b>IECTOR</b> |
|-------------------------------|---------------|
| PART NUMBER: 345-018-559-104  |               |