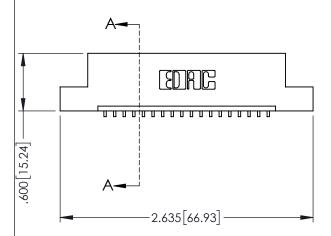

.330[8.38] CARD SLOT 160[4.06] POINT OF CONTACT

SECTION A-A

| 345/395 SERIES CARD EDGE CONN | <b>IECTOR</b> |
|-------------------------------|---------------|
| PART NUMBER: 345-018-559-104  |               |