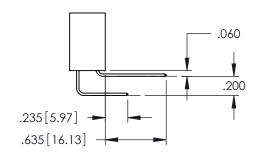

Contact Dimensions: 559-90 Degree Bend (Code 541 Contacts) See Sheet 2 for Contact Code 555, 556, 558, 559, 560 Dimensions

- INSULATOR MATERIAL: THERMOPLASTIC PBT BLACK, UL 94V-0
- CONTACT MATERIAL; COPPER TIN ALLOY CONTACT PLATING: GOLD ON THE MATING AREA, TIN PLATING ON THE CONTACT TAILS, NICKEL UNDERPLATE