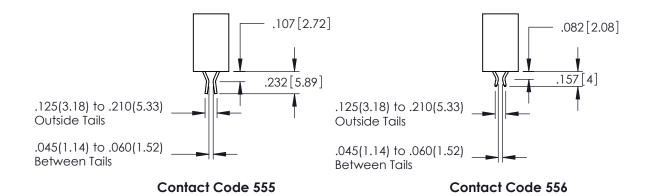

## 345/395 SERIES CARD EDGE CONNECTOR CONTACT CODE 555,556,558,559,560 DIMENSIONS

YOUR CONNECTION TO QUALITY & SERVICE

|   | ACAD REFERENCE NO   | . 345-ENG-MASTER |
|---|---------------------|------------------|
|   | DRAWN: R.STA.MONICA | DATE:MAY.16/2017 |
|   | CHECKED:            | DATE:            |
|   | SCALE: 1:1          | SHEET 2 OF 2     |
| 0 | DRAWING NUMBER      | ISSUE            |