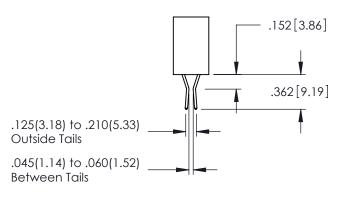

**Contact Code 558** 

Contact Code 559

**Contact Code 560** 

- INSULATOR MATERIAL: THERMOPLASTIC POLYESTER, UL 94V-0 DAP MATERIAL AVAILABLE UPON REQUEST

CONTACT MATERIAL; COPPER ALLOY CONTACT PLATING: GOLD ON THE MATING AREA, TIN PLATING ON THE CONTACT TAILS, NICKEL UNDERPLATE