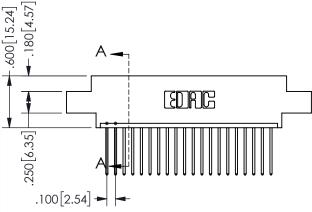

-2.835[72.01] 2.575[65.41] "D" -2.260 [57.4] 2.100 53.34 -2x Ø.156[3.96]

> CARD SLOT ACCEPTS .054" [1.37] TO .070"[1.78] <sup>\(\)</sup> THICK PCB

THIS IS A C.A.D. GENERATED DRAWING DO NOT MAKE MANUAL REVISIONS TO MASTER.

.330[8.38]

CARD SLOT

.370 9.4

ISSUE NUMBER

ORIGINAL

1

<u>Contact Dimensions:</u>
540-Wire Wrap .025 Sq.(0.64 Sq.) - Tail LG=.560(14.22)
.100 (2.54) Contact Spacing x .200 (5.08) Row Spacing

345/395 SERIES CARD EDGE CONNECTOR PART NUMBER: 345-020-540-604

.160 4.06

POINT OF

CONTACT

SECTION A-A

DRAWII 345-ENG-MASTER

ORIGINAL 1

ISSUE NUMBER

**Contact Code 558** 