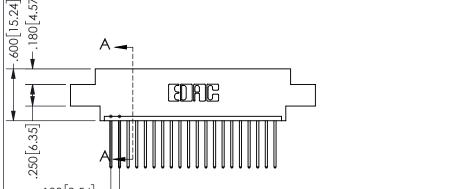

-2.835[72.01] 2.575[65.41] "D" -2.260 [57.4] 2.100 53.34 -2x Ø.156[3.96]

> CARD SLOT ACCEPTS .054" [1.37] TO .070"[1.78] <sup>\(\)</sup> THICK PCB

THIS IS A C.A.D. GENERATED DRAWING DO NOT MAKE MANUAL REVISIONS TO MASTER.

.330[8.38]

CARD SLOT

.370 9.4

ISSUE NUMBER

ORIGINAL

1

<u>Contact Dimensions:</u>
540-Wire Wrap .025 Sq.(0.64 Sq.) - Tail LG=.560(14.22)
.100 (2.54) Contact Spacing x .200 (5.08) Row Spacing

345/395 SERIES CARD EDGE CONNECTOR PART NUMBER: 345-020-540-604

.160 4.06

POINT OF

CONTACT

SECTION A-A

DRAWII 345-ENG-MASTER

ORIGINAL 1

ISSUE NUMBER

**Contact Code 558** 