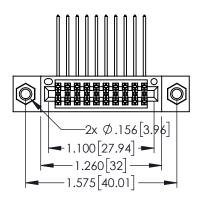

Contact Dimensions: 559-90 Degree Bend (Code 541 Contacts) See Sheet 2 for Contact Code 555, 556, 558, 559, 560 Dimensions

1

INSULATOR MATERIAL: THERMOPLASTIC PBT BLACK, UL 94V-0

CONTACT MATERIAL; COPPER TIN ALLOY CONTACT PLATING: GOLD ON THE MATING AREA, TIN PLATING ON THE CONTACT TAILS, NICKEL UNDERPLATE

| 345/395 SERIES CARD EDGE CONNECTOR |
|------------------------------------|
| PART NUMBER: 345-020-559-807       |

| ACAD REFERENCE NO. 345-ENG-MASTER |                 |           |  |
|-----------------------------------|-----------------|-----------|--|
| DRAWN: R.STA.MONICA               | DATE: <b>MA</b> | Y.16/2017 |  |
| CHECKED:                          | DATE:           |           |  |
| SCALE: 1:1                        | SHEET 1         | OF 2      |  |
| DRAWING NUMBER                    |                 | ISSUE     |  |
| 345-ENG-MASTER                    |                 | 1         |  |