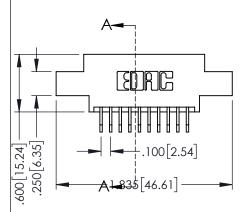

.330[8.38] CARD SLOT .160[4.06] POINT OF CONTACT .150[3.81] SECTION A-A

**Contact Code 558** 

Contact Code 559

Contact Code 560

- INSULATOR MATERIAL: THERMOPLASTIC POLYESTER, UL 94V-0 DAP MATERIAL AVAILABLE UPON REQUEST

CONTACT MATERIAL; COPPER ALLOY CONTACT PLATING: GOLD ON THE MATING AREA, TIN PLATING ON THE CONTACT TAILS, NICKEL UNDERPLATE

345/395 SERIES CARD EDGE CONNECTOR CONTACT CODE 555,556,558,559,560 DIMENSIONS