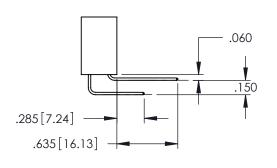

CONTACT MATERIAL; COPPER ALLOY CONTACT PLATING: GOLD ON THE MATING AREA, TIN PLATING ON THE CONTACT TAILS, NICKEL UNDERPLATE

345/395 SERIES CARD EDGE CONNECTOR CONTACT CODE 555,556,558,559,560 DIMENSIONS