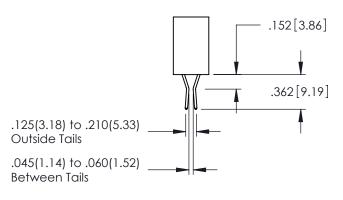

.330[8.38] CARD SLOT .160[4.06] POINT OF CONTACT .150[3.81] SECTION A-A

**Contact Code 558** 

Contact Code 559

Contact Code 560

- INSULATOR MATERIAL: THERMOPLASTIC POLYESTER, UL 94V-0 DAP MATERIAL AVAILABLE UPON REQUEST