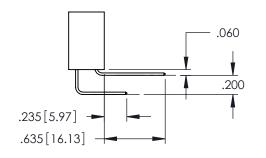

Contact Dimensions: 559-90 Degree Bend (Code 541 Contacts) See Sheet 2 for Contact Code 555, 556, 558, 559, 560 Dimensions

1

INSULATOR MATERIAL: THERMOPLASTIC PBT BLACK, UL 94V-0

CONTACT MATERIAL; COPPER TIN ALLOY CONTACT PLATING: GOLD ON THE MATING AREA, TIN PLATING ON THE CONTACT TAILS, NICKEL UNDERPLATE