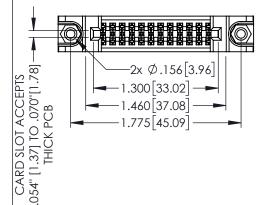

| 345/395 SERIES CARD EDGE CONNECTOR PART NUMBER: 345-024-523-288 |                                           |                                                                                                                                                                          | ACAD REFERENCE NO. 345-ENG-MASTER |              |         |           |
|-----------------------------------------------------------------|-------------------------------------------|--------------------------------------------------------------------------------------------------------------------------------------------------------------------------|-----------------------------------|--------------|---------|-----------|
|                                                                 |                                           |                                                                                                                                                                          | DRAWN: 1                          | r.sta.monica | DATE:MA | Y.16/2017 |
|                                                                 |                                           |                                                                                                                                                                          | CHECKED:                          |              | DATE:   |           |
|                                                                 | EDAC INC                                  | THESE DRAWINGS AND SPECIFICATIONS                                                                                                                                        | SCALE:                            | 1:1          | SHEET 1 | OF 2      |
|                                                                 | TORONTO, ONTARIO CANADA OUALITY & SERVICE | ARE THE PROPERTY OF EDAC INC.,AND<br>SHALL NOT BE REPRODUCED,OR COPIED<br>OR USED AS THE BASIS FOR THE<br>MANUFACTURE OR SALE OF APPARATUS<br>WITHOUT WRITTEN PERMISSION | DRAWING NUMBER                    |              |         | ISSUE     |
| YOUR CONNECTION TO                                              |                                           |                                                                                                                                                                          | 34                                | 5-ENG-MASTER |         | 1         |