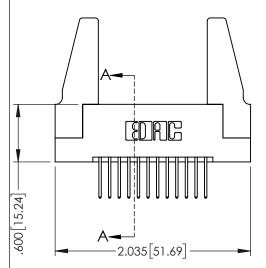

| 345/395 SERIES CARD EDGE CONNECTOR PART NUMBER: 345-024-523-288 |                                           |                                                                                                                                                                          | ACAD REFERENCE NO. 345-ENG-MASTER |              |         |           |
|-----------------------------------------------------------------|-------------------------------------------|--------------------------------------------------------------------------------------------------------------------------------------------------------------------------|-----------------------------------|--------------|---------|-----------|
|                                                                 |                                           |                                                                                                                                                                          | DRAWN: 1                          | r.sta.monica | DATE:MA | Y.16/2017 |
|                                                                 |                                           |                                                                                                                                                                          | CHECKED:                          |              | DATE:   |           |
|                                                                 | EDAC INC                                  | THESE DRAWINGS AND SPECIFICATIONS                                                                                                                                        | SCALE:                            | 1:1          | SHEET 1 | OF 2      |
|                                                                 | TORONTO, ONTARIO CANADA OUALITY & SERVICE | ARE THE PROPERTY OF EDAC INC.,AND<br>SHALL NOT BE REPRODUCED,OR COPIED<br>OR USED AS THE BASIS FOR THE<br>MANUFACTURE OR SALE OF APPARATUS<br>WITHOUT WRITTEN PERMISSION | DRAWING NUMBER                    |              |         | ISSUE     |
| YOUR CONNECTION TO                                              |                                           |                                                                                                                                                                          | 34                                | 5-ENG-MASTER |         | 1         |