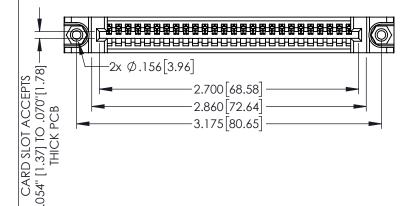

<u>Contact Dimensions:</u>
525-P.C. Tail .018 Sq.(0.46 Sq.) - Tail LG=.150(3.81)
.100 (2.54) Contact Spacing x .200 (5.08) Row Spacing

1

.160[4.06] POINT OF CONTACT CARD SLOT 330 [8.38] **SECTION A-A** 

INSULATOR MATERIAL: THERMOPLASTIC PBT BLACK, UL 94V-0

CONTACT MATERIAL; COPPER TIN ALLOY CONTACT PLATING: GOLD ON THE MATING AREA, TIN PLATING ON THE CONTACT TAILS, NICKEL UNDERPLATE

| 345/395 SERIES CARD EDGE CONNECTOR |
|------------------------------------|
| PART NUMBER: 345-026-525-688       |