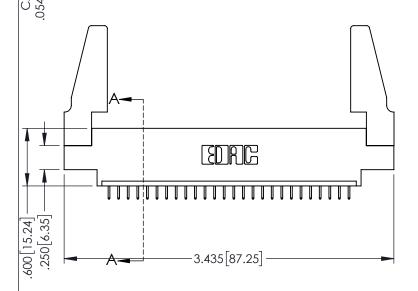

<u>Contact Dimensions:</u>
525-P.C. Tail .018 Sq.(0.46 Sq.) - Tail LG=.150(3.81)
.100 (2.54) Contact Spacing x .200 (5.08) Row Spacing

1

.160[4.06] POINT OF CONTACT CARD SLOT 330 [8.38] **SECTION A-A** 

INSULATOR MATERIAL: THERMOPLASTIC PBT BLACK, UL 94V-0

CONTACT MATERIAL; COPPER TIN ALLOY CONTACT PLATING: GOLD ON THE MATING AREA, TIN PLATING ON THE CONTACT TAILS, NICKEL UNDERPLATE

| 345/395 SERIES CARD EDGE CONNECTOR |
|------------------------------------|
| PART NUMBER: 345-026-525-688       |