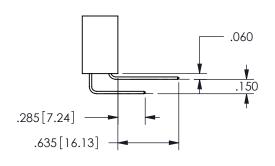

.160 4.06 .330[8.38] POINT OF CARD SLOT CONTACT .370 [9.4]

**SECTION A-A** 

ISSUE NUMBER ORIGINAL

1

**Contact Code 558** 

Contact Code 559

**Contact Code 560** 

INSULATOR MATERIAL: THERMOPLASTIC POLYESTER, UL 94V-0 DAP MATERIAL AVAILABLE UPON REQUEST

CONTACT MATERIAL; COPPER ALLOY CONTACT PLATING: GOLD ON THE MATING AREA, TIN PLATING ON THE CONTACT TAILS, NICKEL UNDERPLATE

345/395 SERIES CARD EDGE CONNECTOR CONTACT CODE 555,556,558,559,560 DIMENSIONS