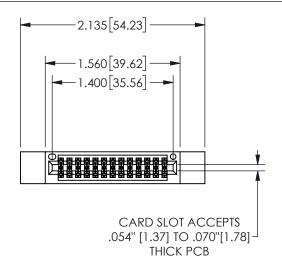

345/395 SERIES CARD EDGE CONNECTOR PART NUMBER: 345-026-542-212

YOUR CONNECTION TO QUALITY & SERVICE

**EDAC INC** TORONTO, ONTARIO CANADA

THESE DRAWINGS AND SPECIFICATIONS ARE THE PROPERTY OF EDAC INC.,AND SHALL NOT BE REPRODUCED, OR COPIED OR USED AS THE BASIS FOR THE MANUFACTURE OR SALE OF APPARATUS WITHOUT WRITTEN PERMISSION.