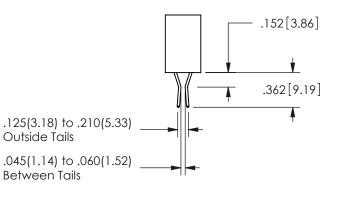

THIS IS A C.A.D. GENERATED DRAWING DO NOT MAKE MANUAL REVISIONS TO MASTER.

ISSUE NUMBER

ORIGINAL

1

Contact Dimensions: 542-Wire Wrap .025 Sq.(0.64 Sq.) - Tail LG=.645(16.38) .100 (2.54) Contact Spacing x .200 (5.08) Row Spacing

CONTACT MATERIAL; COPPER ALLOY CONTACT PLATING: GOLD ON THE MATING AREA, TIN PLATING ON THE CONTACT TAILS, NICKEL UNDERPLATE

345/395 SERIES CARD EDGE CONNECTOR CONTACT CODE 555,556,558,559,560 DIMENSIONS