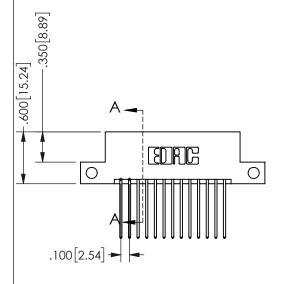

THIS IS A C.A.D. GENERATED DRAWING DO NOT MAKE MANUAL REVISIONS TO MASTER.

ISSUE NUMBER

ORIGINAL

1

Contact Dimensions: 542-Wire Wrap .025 Sq.(0.64 Sq.) - Tail LG=.645(16.38) .100 (2.54) Contact Spacing x .200 (5.08) Row Spacing

345/395 SERIES CARD EDGE CONNECTOR PART NUMBER: 345-026-542-212

YOUR CONNECTION TO QUALITY & SERVICE

**EDAC INC** TORONTO, ONTARIO CANADA

THESE DRAWINGS AND SPECIFICATIONS ARE THE PROPERTY OF EDAC INC.,AND SHALL NOT BE REPRODUCED, OR COPIED OR USED AS THE BASIS FOR THE MANUFACTURE OR SALE OF APPARATUS WITHOUT WRITTEN PERMISSION.