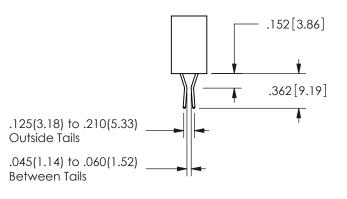

THIS IS A C.A.D. GENERATED DRAWING DO NOT MAKE MANUAL REVISIONS TO MASTER.

ISSUE NUMBER

ORIGINAL

1

<u>Contact Dimensions:</u>
524-P.C. Tail .018 Sq.(0.46 Sq.) - Tail LG=.175(4.45)
.100 (2.54) Contact Spacing x .200 (5.08) Row Spacing

CONTACT MATERIAL; COPPER ALLOY CONTACT PLATING: GOLD ON THE MATING AREA, TIN PLATING ON THE CONTACT TAILS, NICKEL UNDERPLATE

345/395 SERIES CARD EDGE CONNECTOR CONTACT CODE 555,556,558,559,560 DIMENSIONS