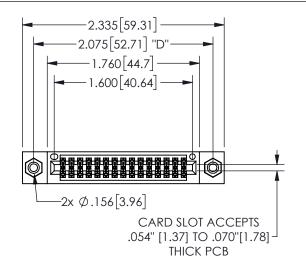

## 345/395 SERIES CARD EDGE CONNECTOR PART NUMBER: 345-030-524-508

YOUR CONNECTION TO QUALITY & SERVICE

**EDAC INC** TORONTO, ONTARIO CANADA

THESE DRAWINGS AND SPECIFICATIONS ARE THE PROPERTY OF EDAC INC.,AND SHALL NOT BE REPRODUCED, OR COPIED OR USED AS THE BASIS FOR THE MANUFACTURE OR SALE OF APPARATUS WITHOUT WRITTEN PERMISSION.

| ACAD REFERENCE NO.  |     | 345-ENG-MASTER  |       |
|---------------------|-----|-----------------|-------|
| DRAWN: R.STA.MONICA |     | DATEMAY.16/2017 |       |
| CHECKED:            |     | DATE:           |       |
| SCALE:              | NTS | SHEET 1         | OF 2  |
| DRAWING NUMBER      |     |                 | ISSUE |
| 345-EN              |     | 1               |       |
|                     |     |                 |       |