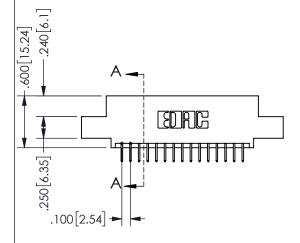

SECTION A-A

ISSUE NUMBER ORIGINAL

1

**Contact Code 558** 

Contact Code 559

**Contact Code 560** 

INSULATOR MATERIAL: THERMOPLASTIC POLYESTER, UL 94V-0

DAP MATERIAL AVAILABLE UPON REQUEST

## 345/395 SERIES CARD EDGE CONNECTOR PART NUMBER: 345-030-524-508

YOUR CONNECTION TO QUALITY & SERVICE

**EDAC INC** TORONTO, ONTARIO CANADA

THESE DRAWINGS AND SPECIFICATIONS ARE THE PROPERTY OF EDAC INC.,AND SHALL NOT BE REPRODUCED, OR COPIED OR USED AS THE BASIS FOR THE MANUFACTURE OR SALE OF APPARATUS WITHOUT WRITTEN PERMISSION.