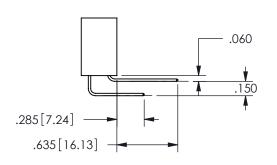

THIS IS A C.A.D. GENERATED DRAWING DO NOT MAKE MANUAL REVISIONS TO MASTER.

ISSUE NUMBER

ORIGINAL

1

<u>Contact Dimensions:</u>
524-P.C. Tail .018 Sq.(0.46 Sq.) - Tail LG=.175(4.45)
.100 (2.54) Contact Spacing x .200 (5.08) Row Spacing

.160 4.06 .330[8.38] POINT OF CARD SLOT CONTACT .370 9.4

CONTACT MATERIAL; COPPER ALLOY CONTACT PLATING: GOLD ON THE MATING AREA, TIN PLATING ON THE CONTACT TAILS, NICKEL UNDERPLATE

345/395 SERIES CARD EDGE CONNECTOR CONTACT CODE 555,556,558,559,560 DIMENSIONS