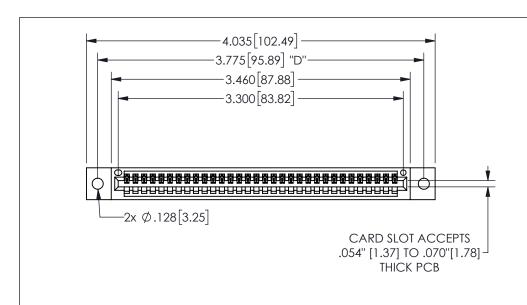

345/395 SERIES CARD EDGE CONNECTOR PART NUMBER: 345-032-542-102

YOUR CONNECTION TO QUALITY & SERVICE

**EDAC INC** TORONTO, ONTARIO CANADA

THESE DRAWINGS AND SPECIFICATIONS ARE THE PROPERTY OF EDAC INC.,AND SHALL NOT BE REPRODUCED, OR COPIED OR USED AS THE BASIS FOR THE MANUFACTURE OR SALE OF APPARATUS WITHOUT WRITTEN PERMISSION.

| <u> </u>           |               |                | , , , , , |
|--------------------|---------------|----------------|-----------|
| ACAD REFERENCE NO. |               | 345-ENG-MASTER |           |
| DRAWN:             | R.STA.MONICA  | DATEMA         | Y.16/2017 |
| CHECKED:           |               | DATE:          |           |
| SCALE:             | NTS           | SHEET          | OF 2      |
| DRAWING            | NUMBER        |                | ISSUE     |
| 3                  | 45-ENG-MASTER |                | 1         |