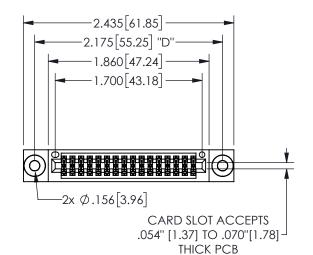

## Contact Dimensions: 560-Extender Board Bend (Code 523 Contacts) See Sheet 2 for Contact Code 555, 556, 558, 559, 560 Dimensions

345/395 SERIES CARD EDGE CONNECTOR PART NUMBER: 345-032-560-203

EDAC INC TORONTO, ONTARIO CANADA