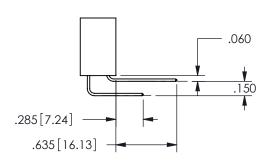

SECTION A-A

| .330[8.38]<br>CARD SLOT | .160[4.06]<br>POINT OF 7<br>CONTACT |
|-------------------------|-------------------------------------|
| .370[9.4]               |                                     |