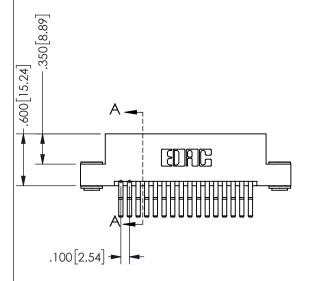

## Contact Dimensions: 560-Extender Board Bend (Code 523 Contacts) See Sheet 2 for Contact Code 555, 556, 558, 559, 560 Dimensions

345/395 SERIES CARD EDGE CONNECTOR PART NUMBER: 345-032-560-203

EDAC INC TORONTO, ONTARIO CANADA

SECTION A-A

| .330[8.38]<br>CARD SLOT | .160[4.06]<br>POINT OF 7<br>CONTACT |
|-------------------------|-------------------------------------|
| .370[9.4]               |                                     |