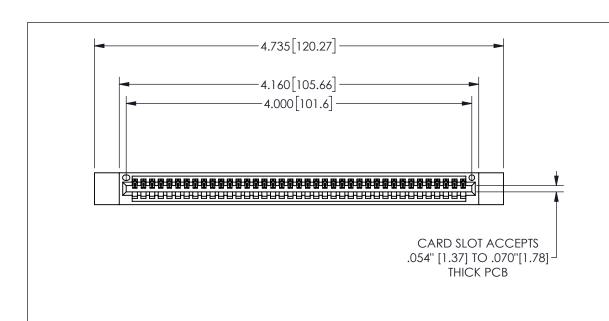

345/395 SERIES CARD EDGE CONNECTOR PART NUMBER: 345-039-540-612

**EDAC INC** TORONTO, ONTARIO CANADA

THESE DRAWINGS AND SPECIFICATIONS ARE THE PROPERTY OF EDAC INC.,AND SHALL NOT BE REPRODUCED, OR COPIED OR USED AS THE BASIS FOR THE MANUFACTURE OR SALE OF APPARATUS WITHOUT WRITTEN PERMISSION.

## 345/395 SERIES CARD EDGE CONNECTOR CONTACT CODE 555,556,558,559,560 DIMENSIONS

YOUR CONNECTION TO QUALITY & SERVICE

**EDAC INC** TORONTO, ONTARIO CANADA

THESE DRAWINGS AND SPECIFICATIONS ARE THE PROPERTY OF EDAC INC.,AND SHALL NOT BE REPRODUCED, OR COPIED OR USED AS THE BASIS FOR THE MANUFACTURE OR SALE OF APPARATUS WITHOUT WRITTEN PERMISSION.