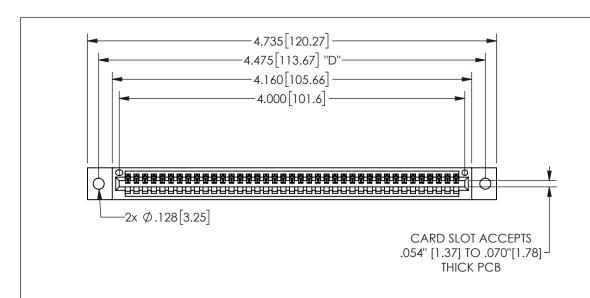

THIS IS A C.A.D. GENERATED DRAWING DO NOT MAKE MANUAL REVISIONS TO MASTER.

ISSUE NUMBER

ORIGINAL

.160 4.06 .330[8.38] POINT OF CARD SLOT CONTACT .370 9.4

<u>Contact Dimensions:</u> 544-Wire Wrap .050x.025(1.27x0.64) - Tail LG=.750(19.05)

.100 (2.54) Contact Spacing x .200 (5.08) Row Spacing

345/395 SERIES CARD EDGE CONNECTOR PART NUMBER: 345-039-544-102

**EDAC INC** TORONTO, ONTARIO CANADA

THESE DRAWINGS AND SPECIFICATIONS ARE THE PROPERTY OF EDAC INC.,AND SHALL NOT BE REPRODUCED, OR COPIED OR USED AS THE BASIS FOR THE MANUFACTURE OR SALE OF APPARATUS WITHOUT WRITTEN PERMISSION.