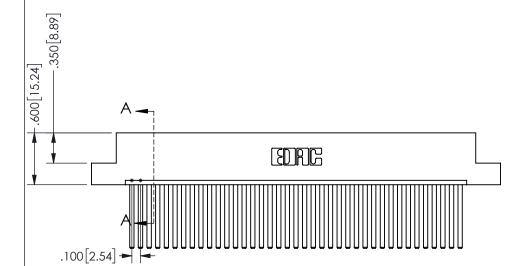

SECTION A-A

ISSUE NUMBER ORIGINAL

1

**Contact Code 558** 

Contact Code 559

**Contact Code 560** 

INSULATOR MATERIAL: THERMOPLASTIC POLYESTER, UL 94V-0 DAP MATERIAL AVAILABLE UPON REQUEST

CONTACT MATERIAL; COPPER ALLOY

CONTACT PLATING: GOLD ON THE MATING AREA, TIN PLATING ON THE CONTACT TAILS, NICKEL UNDERPLATE