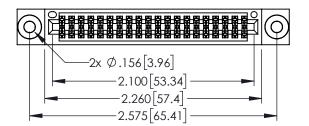

<u>Contact Dimensions:</u>
523-P.C. Tail .025 Sq.(0.64 Sq.) - Tail LG=.390(9.91)
.100 (2.54) Contact Spacing x .200 (5.08) Row Spacing

DRAWN: R.STA.MONICA

DATE:MAY.16/2017

SHEET 1 OF 2

1

- INSULATOR MATERIAL: THERMOPLASTIC PBT BLACK, UL 94V-0
- CONTACT MATERIAL; COPPER TIN ALLOY CONTACT PLATING: GOLD ON THE MATING AREA, TIN PLATING ON THE CONTACT TAILS, NICKEL UNDERPLATE