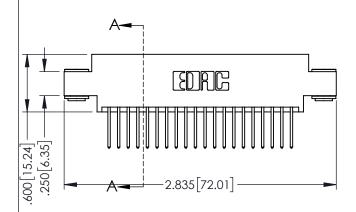

<u>Contact Dimensions:</u>
523-P.C. Tail .025 Sq.(0.64 Sq.) - Tail LG=.390(9.91)
.100 (2.54) Contact Spacing x .200 (5.08) Row Spacing

DRAWN: R.STA.MONICA

DATE:MAY.16/2017

SHEET 1 OF 2

1

- INSULATOR MATERIAL: THERMOPLASTIC PBT BLACK, UL 94V-0
- CONTACT MATERIAL; COPPER TIN ALLOY CONTACT PLATING: GOLD ON THE MATING AREA, TIN PLATING ON THE CONTACT TAILS, NICKEL UNDERPLATE