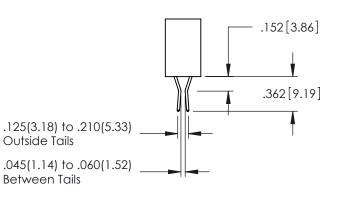

<u>Contact Dimensions:</u>
523-P.C. Tail .025 Sq.(0.64 Sq.) - Tail LG=.390(9.91)
.100 (2.54) Contact Spacing x .200 (5.08) Row Spacing

DRAWN: R.STA.MONICA

DATE:MAY.16/2017

SHEET 1 OF 2

1

- INSULATOR MATERIAL: THERMOPLASTIC PBT BLACK, UL 94V-0
- CONTACT MATERIAL; COPPER TIN ALLOY CONTACT PLATING: GOLD ON THE MATING AREA, TIN PLATING ON THE CONTACT TAILS, NICKEL UNDERPLATE

345/395 SERIES CARD EDGE CONNECTOR

**Contact Code 558** 

Contact Code 559

**Contact Code 560** 

INSULATOR MATERIAL: THERMOPLASTIC POLYESTER, UL 94V-0

DAP MATERIAL AVAILABLE UPON REQUEST

CONTACT MATERIAL; COPPER ALLOY CONTACT PLATING: GOLD ON THE MATING AREA, TIN PLATING ON THE CONTACT TAILS, NICKEL UNDERPLATE

345/395 SERIES CARD EDGE CONNECTOR CONTACT CODE 555,556,558,559,560 DIMENSIONS

YOUR CONNECTION TO QUALITY & SERVICE

ACAD REFERENCE NO. 345-ENG-MASTER DATE:MAY.16/2017 DRAWN: R.STA.MONICA 1:1 SHEET 2 OF 2