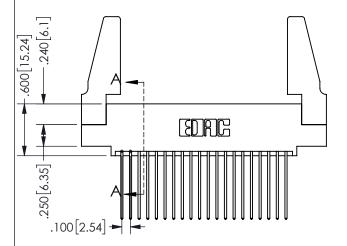

ISSUE NUMBER

**Contact Code 558** 

Contact Code 559

Contact Code 560

INSULATOR MATERIAL: THERMOPLASTIC POLYESTER, UL 94V-0 DAP MATERIAL AVAILABLE UPON REQUEST

CONTACT MATERIAL; COPPER ALLOY CONTACT PLATING: GOLD ON THE MATING AREA, TIN PLATING ON THE CONTACT TAILS, NICKEL UNDERPLATE

345/395 SERIES CARD EDGE CONNECTOR CONTACT CODE 555,556,558,559,560 DIMENSIONS

YOUR CONNECTION TO QUALITY & SERVICE

**EDAC INC** TORONTO, ONTARIO CANADA

THESE DRAWINGS AND SPECIFICATIONS ARE THE PROPERTY OF EDAC INC.,AND SHALL NOT BE REPRODUCED, OR COPIED OR USED AS THE BASIS FOR THE MANUFACTURE OR SALE OF APPARATUS WITHOUT WRITTEN PERMISSION.