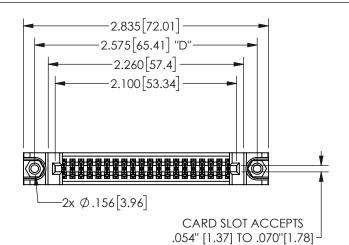

345/395 SERIES CARD EDGE CONNECTOR PART NUMBER: 345-040-541-588

EDAC INC TORONTO, ONTARIO CANADA

YOUR CONNECTION TO QUALITY & SERVICE

THESE DRAWINGS AND SPECIFICATIONS ARE THE PROPERTY OF EDAC INC., AND SHALL NOT BE REPRODUCED, OR COPIED OR USED AS THE BASIS FOR THE MANUFACTURE OR SALE OF APPARATUS WITHOUT WRITTEN PERMISSION.

THIS IS A C.A.D. GENERATED DRAWING DO NOT MAKE MANUAL REVISIONS TO MASTER.

ISSUE NUMBER

ORIGINAL

1

THICK PCB

<u>Contact Dimensions:</u>
541-Wire Wrap .025 Sq.(0.64 Sq.) - Tail LG=.750(19.05)
.100 (2.54) Contact Spacing x .200 (5.08) Row Spacing