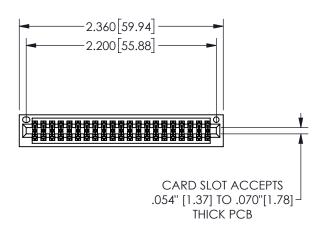

THIS IS A C.A.D. GENERATED DRAWING DO NOT MAKE MANUAL REVISIONS TO MASTER.

.330[8.38]

CARD SLOT

.370 [9.4]

ISSUE NUMBER

.160 4.06

POINT OF

CONTACT

**SECTION A-A** 

ORIGINAL

1

345/395 SERIES CARD EDGE CONNECTOR PART NUMBER: 345-042-540-201

YOUR CONNECTION TO QUALITY & SERVICE

**EDAC INC** TORONTO, ONTARIO CANADA

THESE DRAWINGS AND SPECIFICATIONS ARE THE PROPERTY OF EDAC INC., AND SHALL NOT BE REPRODUCED,OR COPIED OR USED AS THE BASIS FOR THE MANUFACTURE OR SALE OF APPARATUS WITHOUT WRITTEN PERMISSION.

|  | ACAD REFERENCE NO.  | 345-ENG-MASTER   |  |
|--|---------------------|------------------|--|
|  | DRAWN: R.STA.MONICA | DATE:MAY.16/2017 |  |
|  | CHECKED:            | DATE:            |  |
|  | SCALE: NTS          | SHEET 1 OF 2     |  |
|  | DRAWING NUMBER      | ISSUE            |  |
|  | 345-FNG-MASTER      | 1                |  |