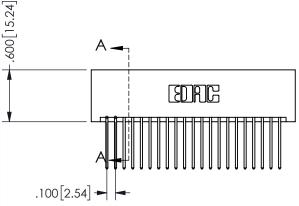

<u>Contact Dimensions:</u>
540-Wire Wrap .025 Sq.(0.64 Sq.) - Tail LG=.560(14.22)
.100 (2.54) Contact Spacing x .200 (5.08) Row Spacing

ORIGINAL 1

ISSUE NUMBER

**Contact Code 558** 

Contact Code 559

**Contact Code 560** 

INSULATOR MATERIAL: THERMOPLASTIC POLYESTER, UL 94V-0 DAP MATERIAL AVAILABLE UPON REQUEST

CONTACT MATERIAL; COPPER ALLOY CONTACT PLATING: GOLD ON THE MATING AREA, TIN PLATING ON THE CONTACT TAILS, NICKEL UNDERPLATE

345/395 SERIES CARD EDGE CONNECTOR CONTACT CODE 555,556,558,559,560 DIMENSIONS

YOUR CONNECTION TO QUALITY & SERVICE

**EDAC INC** TORONTO, ONTARIO CANADA

THESE DRAWINGS AND SPECIFICATIONS ARE THE PROPERTY OF EDAC INC.,AND SHALL NOT BE REPRODUCED, OR COPIED OR USED AS THE BASIS FOR THE MANUFACTURE OR SALE OF APPARATUS WITHOUT WRITTEN PERMISSION.

|  | ACAD REFERENCE NO.  | 345-ENG-MASTER   |        |  |
|--|---------------------|------------------|--------|--|
|  | DRAWN: R.STA.MONICA | DATE:MAY.16/2017 |        |  |
|  | CHECKED:            | DATE:            |        |  |
|  | SCALE: 1:1          | SHEET            | 2 OF 2 |  |
|  | DRAWING NUMBER      |                  | ISSUE  |  |
|  | 345-ENG-MASTER      |                  | 1      |  |