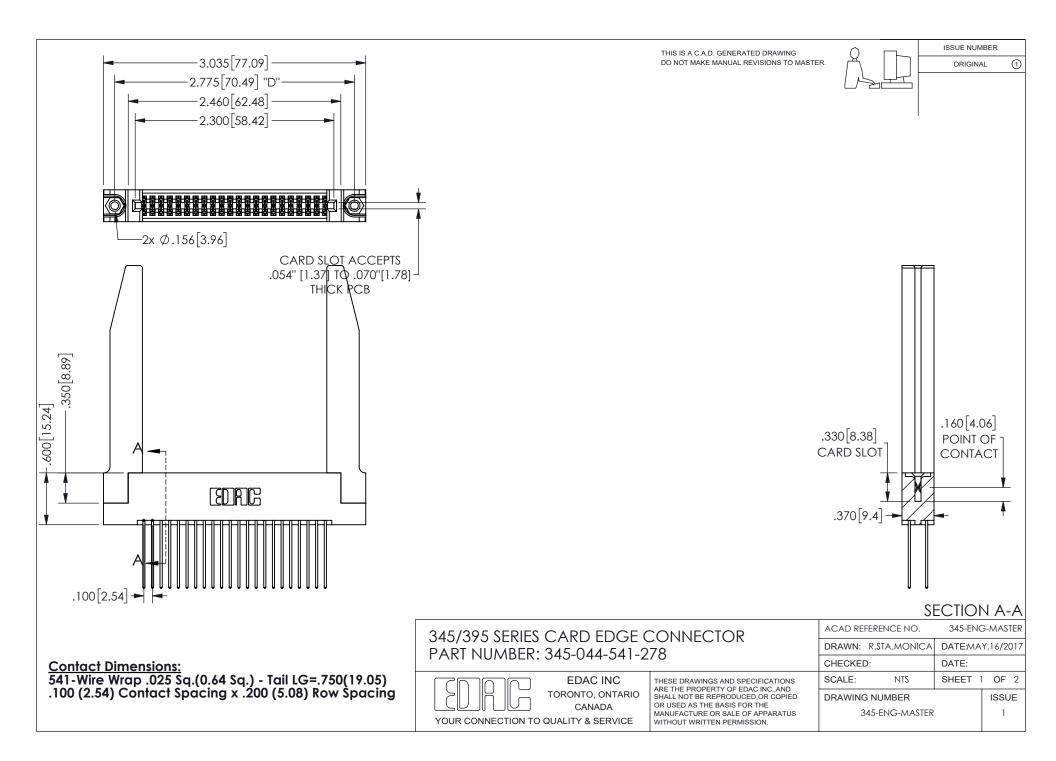

ISSUE NUMBER ORIGINAL

1









**Contact Code 558** 

Contact Code 559

Contact Code 560

INSULATOR MATERIAL: THERMOPLASTIC POLYESTER, UL 94V-0

DAP MATERIAL AVAILABLE UPON REQUEST

CONTACT MATERIAL; COPPER ALLOY

CONTACT PLATING: GOLD ON THE MATING AREA, TIN PLATING ON THE CONTACT TAILS, NICKEL UNDERPLATE

345/395 SERIES CARD EDGE CONNECTOR CONTACT CODE 555,556,558,559,560 DIMENSIONS

YOUR CONNECTION TO QUALITY & SERVICE

**EDAC INC** TORONTO, ONTARIO CANADA

THESE DRAWINGS AND SPECIFICATIONS ARE THE PROPERTY OF EDAC INC.,AND SHALL NOT BE REPRODUCED, OR COPIED OR USED AS THE BASIS FOR THE MANUFACTURE OR SALE OF APPARATUS WITHOUT WRITTEN PERMISSION.

| ACAD REFERENCE NO.  | 345-ENG-MASTER   |
|---------------------|------------------|
| DRAWN: R.STA.MONICA | DATE:MAY.16/2017 |
| CHE