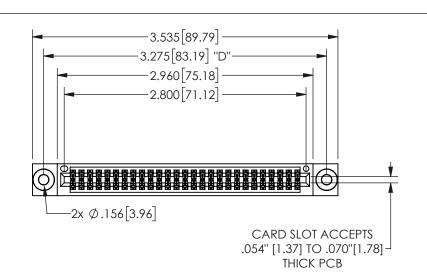

THIS IS A C.A.D. GENERATED DRAWING DO NOT MAKE MANUAL REVISIONS TO MASTER.

1

.160 4.06 .330[8.38] POINT OF CARD SLOT CONTACT .370 9.4

<u>Contact Dimensions:</u>
542-Wire Wrap .025 Sq.(0.64 Sq.) - Tail LG=.645(16.38)
.100 (2.54) Contact Spacing x .200 (5.08) Row Spacing

345/395 SERIES CARD EDGE CONNECTOR PART NUMBER: 345-054-542-203

YOUR CONNECTION TO QUALITY & SERVICE

**EDAC INC** TORONTO, ONTARIO CANADA

THESE DRAWINGS AND SPECIFICATIONS ARE THE PROPERTY OF EDAC INC.,AND SHALL NOT BE REPRODUCED,OR COPIED OR USED AS THE BASIS FOR THE MANUFACTURE OR SALE OF APPARATUS WITHOUT WRITTEN PERMISSION.