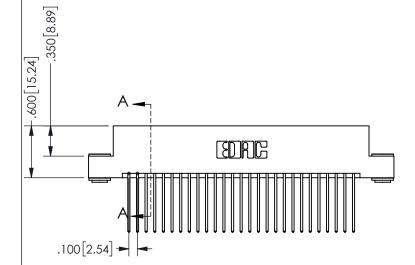

SECTION A-A

ISSUE NUMBER ORIGINAL

1

**Contact Code 558** 

Contact Code 559

**Contact Code 560** 

INSULATOR MATERIAL: THERMOPLASTIC POLYESTER, UL 94V-0

DAP MATERIAL AVAILABLE UPON REQUEST

CONTACT MATERIAL; COPPER ALLOY

CONTACT PLATING: GOLD ON THE MATING AREA, TIN PLATING ON THE CONTACT TAILS, NICKEL UNDERPLATE

345/395 SERIES CARD EDGE CONNECTOR CONTACT CODE 555,556,558,559,560 DIMENSIONS