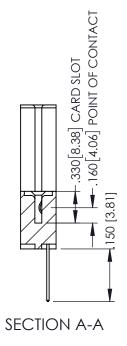

## **Contact Code 558**

## Contact Code 559

## **Contact Code 560**

INSULATOR MATERIAL: THERMOPLASTIC POLYESTER, UL 94V-0 DAP MATERIAL AVAILABLE UPON REQUEST

CONTACT MATERIAL; COPPER ALLOY CONTACT PLATING: GOLD ON THE MATING AREA, TIN PLATING ON THE CONTACT TAILS, NICKEL UNDERPLATE

## 345/395 SERIES CARD EDGE CONNECTOR CONTACT CODE 555,556,558,559,560 DIMENSIONS

YOUR CONNECTION TO QUALITY & SERVICE

|   | ACAD REFERENCE NO. 345-ENG-MASTER |                  |  |
|---|-----------------------------------|------------------|--|
|   | DRAWN: R.STA.MONICA               | DATE:MAY.16/2017 |  |
|   | CHECKED:                          | DATE:            |  |
|   | SCALE: 1:1                        | SHEET 2 OF 2     |  |
| D | DRAWING NUMBER                    | ISSUE            |  |