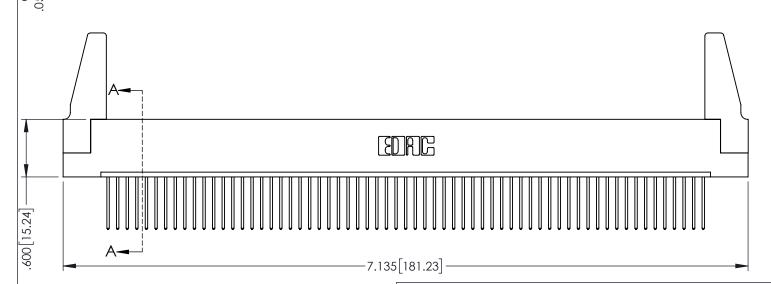

<u>Contact Dimensions:</u>
540-Wire Wrap .025 Sq.(0.64 Sq.) - Tail LG=.560(14.22)
.100 (2.54) Contact Spacing x .200 (5.08) Row Spacing

THIS IS A C.A.D. GENERATED DRAWING DO NOT MAKE MANUAL REVISIONS TO MASTE

ODIONINI

1

ER. C

345/395 SERIES CARD EDGE CONNECTOR PART NUMBER: 345-063-540-188

INSULATOR MATERIAL: THERMOPLASTIC PBT BLACK, UL 94V-0
CONTACT MATERIAL; COPPER TIN ALLOY
CONTACT PLATING: GOLD ON THE MATING AREA. TIN PLATIN

CONTACT PLATING: GOLD ON THE MATING AREA, TIN PLATING ON THE CONTACT TAILS, NICKEL UNDERPLATE

EDRG

EDAC INC TORONTO, ONTARIO CANADA

YOUR CONNECTION TO QUALITY & SERVICE

THESE DRAWINGS AND SPECIFICATIONS ARE THE PROPERTY OF EDAC INC.,AND SHALL NOT BE REPRODUCED,OR COPIED OR USED AS THE BASIS FOR THE MANUFACTURE OR SALE OF APPARATUS WITHOUT WRITTEN PERMISSION.