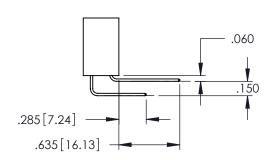

<u>Contact Dimensions:</u>
540-Wire Wrap .025 Sq.(0.64 Sq.) - Tail LG=.560(14.22)
.100 (2.54) Contact Spacing x .200 (5.08) Row Spacing

THIS IS A C.A.D. GENERATED DRAWING DO NOT MAKE MANUAL REVISIONS TO MASTE

ODIONINI

1

ER. C

345/395 SERIES CARD EDGE CONNECTOR PART NUMBER: 345-063-540-188

INSULATOR MATERIAL: THERMOPLASTIC PBT BLACK, UL 94V-0
CONTACT MATERIAL; COPPER TIN ALLOY
CONTACT PLATING: GOLD ON THE MATING AREA. TIN PLATIN

CONTACT PLATING: GOLD ON THE MATING AREA, TIN PLATING ON THE CONTACT TAILS, NICKEL UNDERPLATE

EDRG

EDAC INC TORONTO, ONTARIO CANADA

YOUR CONNECTION TO QUALITY & SERVICE

THESE DRAWINGS AND SPECIFICATIONS ARE THE PROPERTY OF EDAC INC.,AND SHALL NOT BE REPRODUCED,OR COPIED OR USED AS THE BASIS FOR THE MANUFACTURE OR SALE OF APPARATUS WITHOUT WRITTEN PERMISSION.