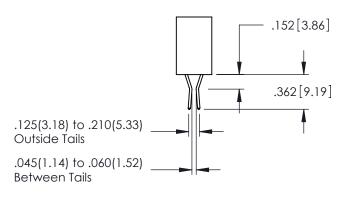

## **Contact Code 558**

## Contact Code 559

## **Contact Code 560**

INSULATOR MATERIAL: THERMOPLASTIC POLYESTER, UL 94V-0 DAP MATERIAL AVAILABLE UPON REQUEST

CONTACT MATERIAL; COPPER ALLOY CONTACT PLATING: GOLD ON THE MATING AREA, TIN PLATING ON THE CONTACT TAILS, NICKEL UNDERPLATE

## 345/395 SERIES CARD EDGE CONNECTOR CONTACT CODE 555,556,558,559,560 DIMENSIONS

YOUR CONNECTION TO QUALITY & SERVICE

|   | ACAD REFERENCE NO. 345-ENG-MASTER |                  |  |
|---|-----------------------------------|------------------|--|
|   | DRAWN: R.STA.MONICA               | DATE:MAY.16/2017 |  |
|   | CHECKED:                          | DATE:            |  |
|   | SCALE: 1:1                        | SHEET 2 OF 2     |  |
| D | DRAWING NUMBER                    | ISSUE            |  |