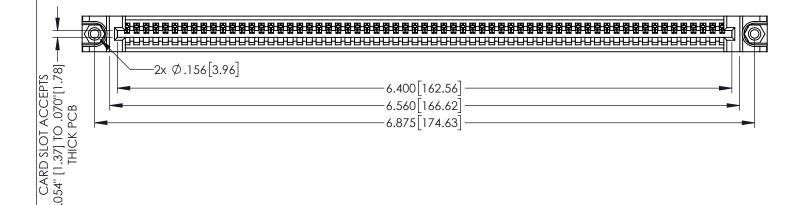

ODIONINI

1

ER. C

345/395 SERIES CARD EDGE CONNECTOR PART NUMBER: 345-063-540-188

INSULATOR MATERIAL: THERMOPLASTIC PBT BLACK, UL 94V-0
CONTACT MATERIAL; COPPER TIN ALLOY
CONTACT PLATING: GOLD ON THE MATING AREA. TIN PLATIN

CONTACT PLATING: GOLD ON THE MATING AREA, TIN PLATING ON THE CONTACT TAILS, NICKEL UNDERPLATE

EDRG

EDAC INC TORONTO, ONTARIO CANADA

YOUR CONNECTION TO QUALITY & SERVICE

THESE DRAWINGS AND SPECIFICATIONS ARE THE PROPERTY OF EDAC INC.,AND SHALL NOT BE REPRODUCED,OR COPIED OR USED AS THE BASIS FOR THE MANUFACTURE OR SALE OF APPARATUS WITHOUT WRITTEN PERMISSION.