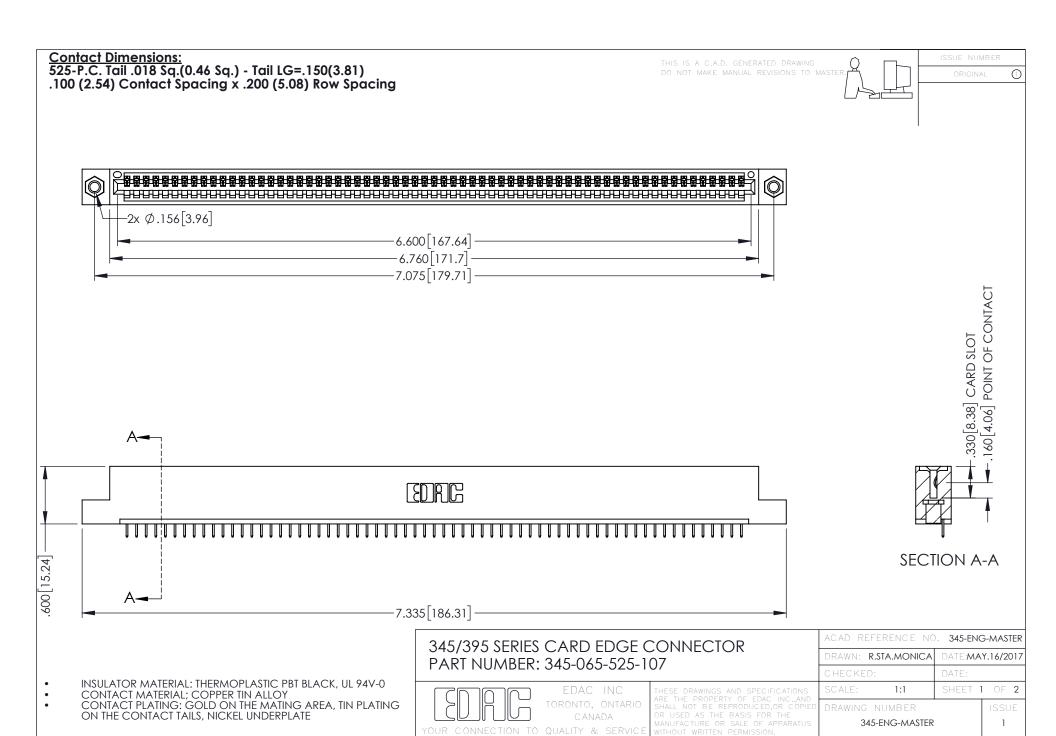

## 345/395 SERIES CARD EDGE CONNECTOR CONTACT CODE 555,556,558,559,560 DIMENSIONS

YOUR CONNECTION TO QUALITY & SERVICE

|    | ACAD REFERENCE NO. 345-ENG-MASTER |                  |
|----|-----------------------------------|------------------|
| 3  | DRAWN: R.STA.MONICA               | DATE:MAY.16/2017 |
|    | CHECKED:                          | DATE:            |
| ,  | SCALE: 1:1                        | SHEET 2 OF 2     |
| ΞD | DRAWING NUMBER                    | ISSUE            |