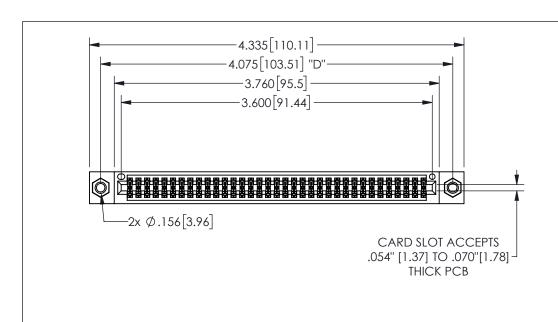

THIS IS A C.A.D. GENERATED DRAWING DO NOT MAKE MANUAL REVISIONS TO MASTER.

ISSUE NUMBER

ORIGINAL

1

.160[4.06] .330[8.38] POINT OF CARD SLOT CONTACT .370 9.4 .200 [5.08] -

## -.180[4.57] .600[15.24] EDRG .250[6.35] .100[2.54]

<u>Contact Dimensions:</u>
500-Wire Hole .050x.025(1.27x0.64) - Tail LG=.260(6.60) .100 (2.54) Contact Spacing x .200 (5.08) Row Spacing

| 345/395 SERIES CARD EDGE CONNECTOR |
|------------------------------------|
| PART NUMBER: 345-070-500-807       |