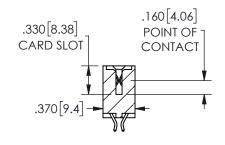

SECTION A-A

ISSUE NUMBER ORIGINAL

1

**Contact Code 558** 

Contact Code 559

Contact Code 560

INSULATOR MATERIAL: THERMOPLASTIC POLYESTER, UL 94V-0 DAP MATERIAL AVAILABLE UPON REQUEST

CONTACT MATERIAL; COPPER ALLOY

CONTACT PLATING: GOLD ON THE MATING AREA, TIN PLATING ON THE CONTACT TAILS, NICKEL UNDERPLATE