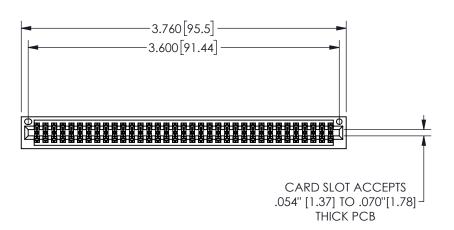

345/395 SERIES CARD EDGE CONNECTOR PART NUMBER: 345-070-556-201

YOUR CONNECTION TO QUALITY & SERVICE

**EDAC INC** TORONTO, ONTARIO CANADA

THESE DRAWINGS AND SPECIFICATIONS ARE THE PROPERTY OF EDAC INC.,AND SHALL NOT BE REPRODUCED, OR COPIED OR USED AS THE BASIS FOR THE MANUFACTURE OR SALE OF APPARATUS WITHOUT WRITTEN PERMISSION.

THIS IS A C.A.D. GENERATED DRAWING DO NOT MAKE MANUAL REVISIONS TO MASTER.

ISSUE NUMBER

ORIGINAL

<u>Contact Dimensions:</u>
556-Extender Board Bend (Code 520 Contacts)
See Sheet 2 for Contact Code 555, 556, 558, 559, 560 **Dimensions** 