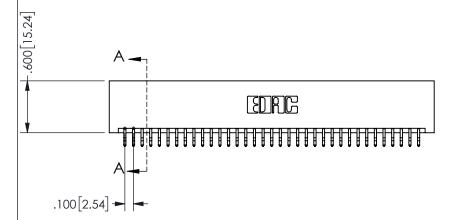

345/395 SERIES CARD EDGE CONNECTOR PART NUMBER: 345-070-556-201

YOUR CONNECTION TO QUALITY & SERVICE

**EDAC INC** TORONTO, ONTARIO CANADA

THESE DRAWINGS AND SPECIFICATIONS ARE THE PROPERTY OF EDAC INC.,AND SHALL NOT BE REPRODUCED, OR COPIED OR USED AS THE BASIS FOR THE MANUFACTURE OR SALE OF APPARATUS WITHOUT WRITTEN PERMISSION.

THIS IS A C.A.D. GENERATED DRAWING DO NOT MAKE MANUAL REVISIONS TO MASTER.

ISSUE NUMBER

ORIGINAL

<u>Contact Dimensions:</u>
556-Extender Board Bend (Code 520 Contacts)
See Sheet 2 for Contact Code 555, 556, 558, 559, 560 **Dimensions** 