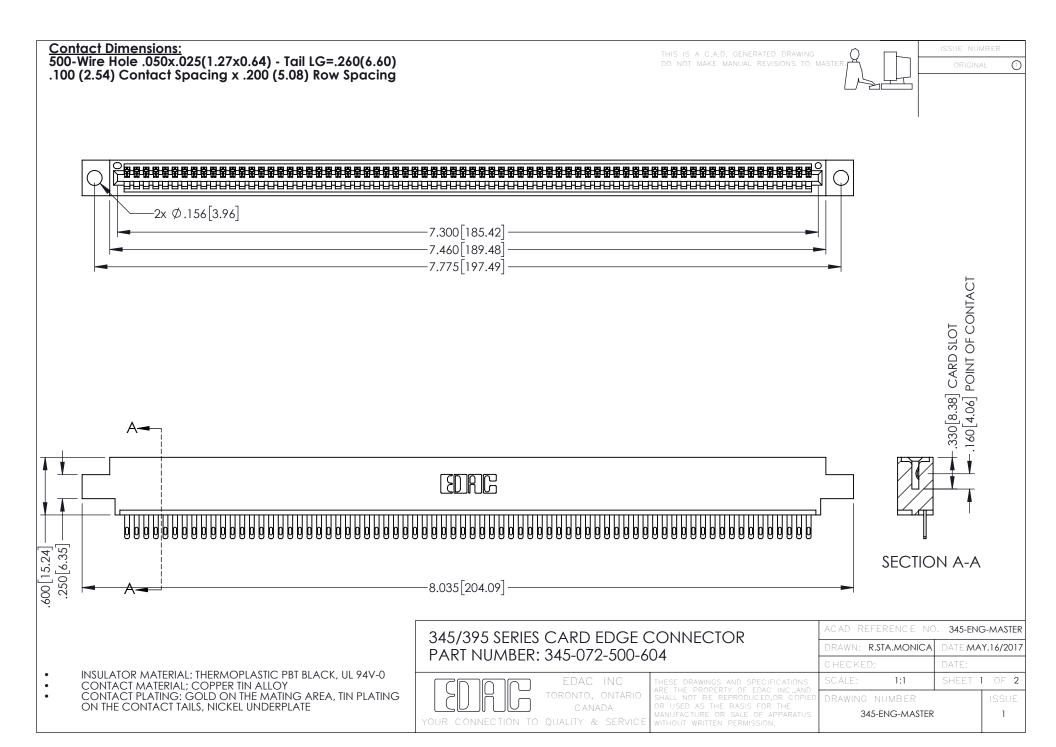

345/395 SERIES CARD EDGE CONNECTOR CONTACT CODE 555,556,558,559,560 DIMENSIONS

YOUR CONNECTION TO QUALITY & SERVICE

|    | ACAD REFERENCE NO. 345-ENG-MASTE |                  |
|----|----------------------------------|------------------|
| S  | DRAWN: R.STA.MONICA              | DATE:MAY.16/2017 |
|    | CHECKED:                         | DATE:            |
| ,  | SCALE: 1:1                       | SHEET 2 OF 2     |
| ED | DRAWING NUMBER                   | ISSUE            |