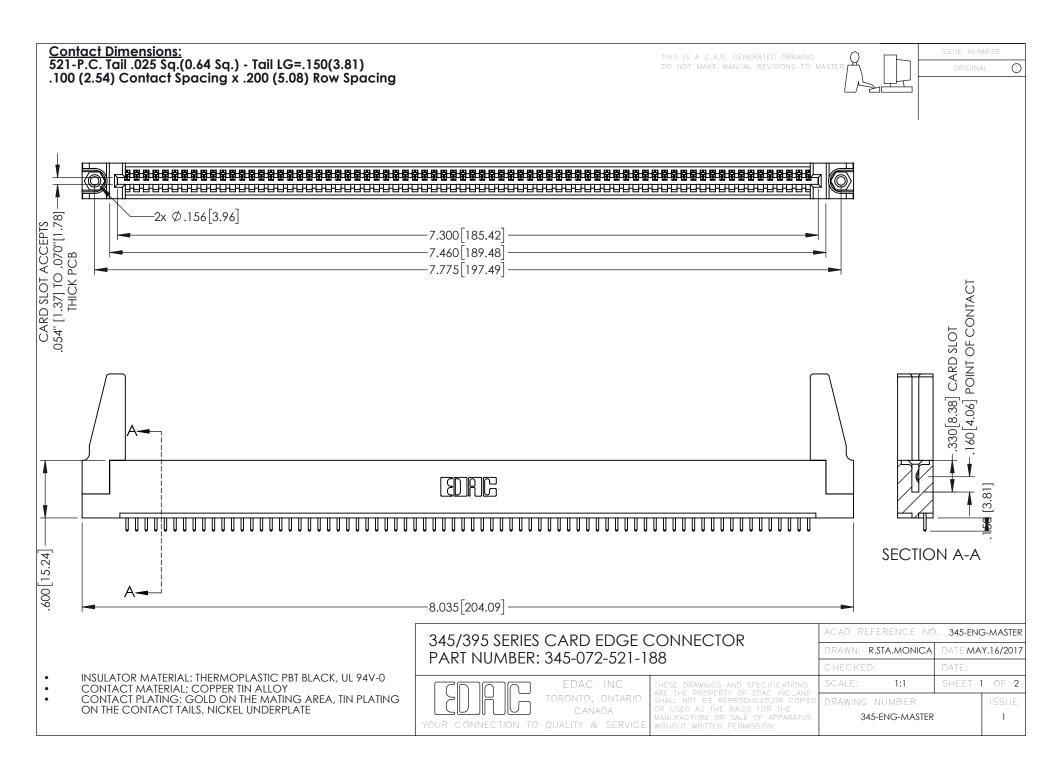

345/395 SERIES CARD EDGE CONNECTOR CONTACT CODE 555,556,558,559,560 DIMENSIONS

YOUR CONNECTION TO QUALITY & SERVICE

|    | ACAD REFERENCE NO. 345-ENG-MASTE |                  |
|----|----------------------------------|------------------|
| S  | DRAWN: R.STA.MONICA              | DATE:MAY.16/2017 |
|    | CHECKED:                         | DATE:            |
| ,  | SCALE: 1:1                       | SHEET 2 OF 2     |
| ED | DRAWING NUMBER                   | ISSUE            |