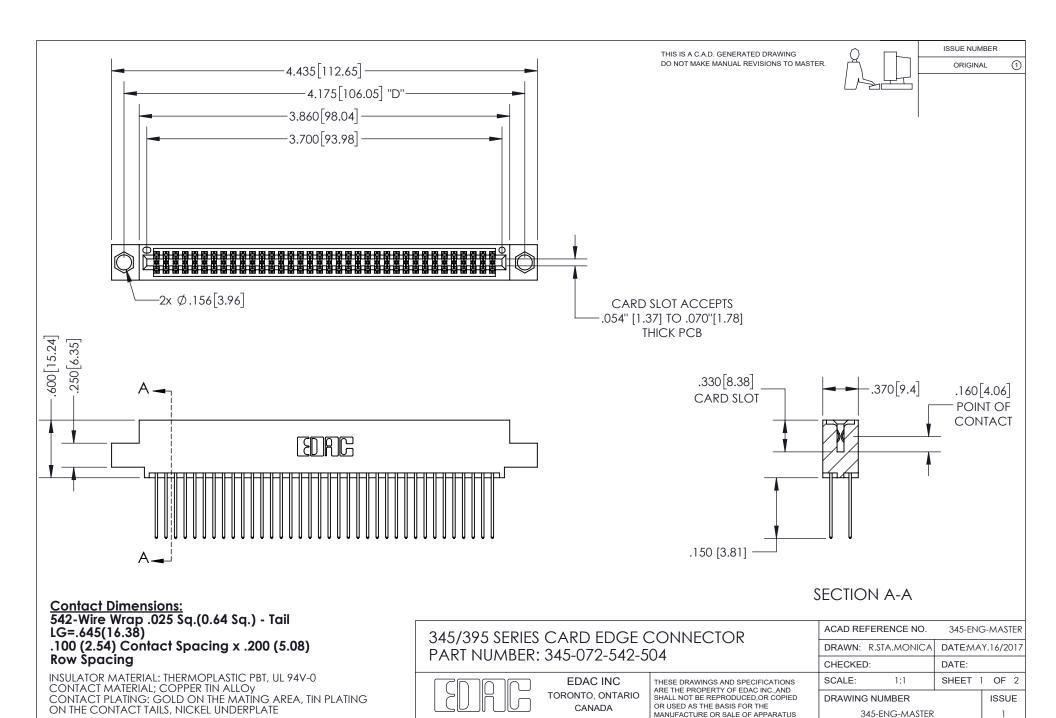

YOUR CONNECTION TO QUALITY & SERVICE

WITHOUT WRITTEN PERMISSION.

ISSUE NUMBER ORIGINAL

1

**Contact Code 558** 

Contact Code 559

**Contact Code 560** 

- INSULATOR MATERIAL: THERMOPLASTIC POLYESTER, UL 94V-0
- DAP MATERIAL AVAILABLE UPON REQUEST
- CONTACT MATERIAL; COPPER ALLOY

CONTACT PLATING: GOLD ON THE MATING AREA, TIN PLATING ON THE CONTACT TAILS, NICKEL UNDERPLATE

\*FOR ALL OTHER SPECIFICATIONS REFER TO SHEET 3\*

## 345/395 SERIES CARD EDGE CONNECTOR CONTACT CODE 555,556,558,559,560 DIMENSIONS

YOUR CONNECTION TO QUALITY & SERVICE

**EDAC INC** TORONTO, ONTARIO CANADA

THESE DRAWINGS AND SPECIFICATIONS ARE THE PROPERTY OF EDAC INC.,AND SHALL NOT BE REPRODUCED, OR COPIED OR USED AS THE BASIS FOR THE MANUFACTURE OR SALE OF APPARATUS WITHOUT WRITTEN PERMISSION.