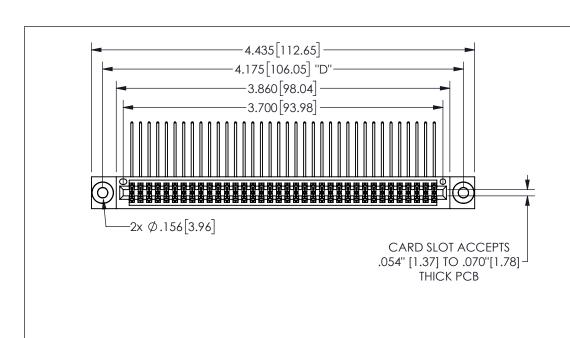

<u>Contact Dimensions:</u>
558-90 Degree Bend (Code 541 Contacts)
See Sheet 2 for Contact Code 555, 556, 558, 559, 560 **Dimensions** 

345/395 SERIES CARD EDGE CONNECTOR PART NUMBER: 345-072-558-503

YOUR CONNECTION TO QUALITY & SERVICE

**EDAC INC** TORONTO, ONTARIO CANADA

THESE DRAWINGS AND SPECIFICATIONS ARE THE PROPERTY OF EDAC INC.,AND SHALL NOT BE REPRODUCED,OR COPIED OR USED AS THE BASIS FOR THE MANUFACTURE OR SALE OF APPARATUS WITHOUT WRITTEN PERMISSION.