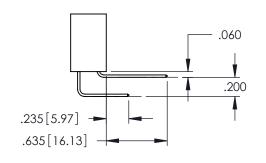

Contact Code 559

Contact Code 560

INSULATOR MATERIAL: THERMOPLASTIC POLYESTER, UL 94V-0

DAP MATERIAL AVAILABLE UPON REQUEST

CONTACT MATERIAL; COPPER ALLOY CONTACT PLATING: GOLD ON THE MATING AREA, TIN PLATING ON THE CONTACT TAILS, NICKEL UNDERPLATE