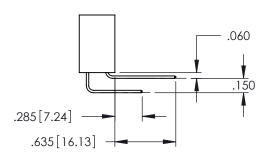

Contact Code 559

Contact Code 560

INSULATOR MATERIAL: THERMOPLASTIC POLYESTER, UL 94V-0

DAP MATERIAL AVAILABLE UPON REQUEST

CONTACT MATERIAL; COPPER ALLOY CONTACT PLATING: GOLD ON THE MATING AREA, TIN PLATING ON THE CONTACT TAILS, NICKEL UNDERPLATE