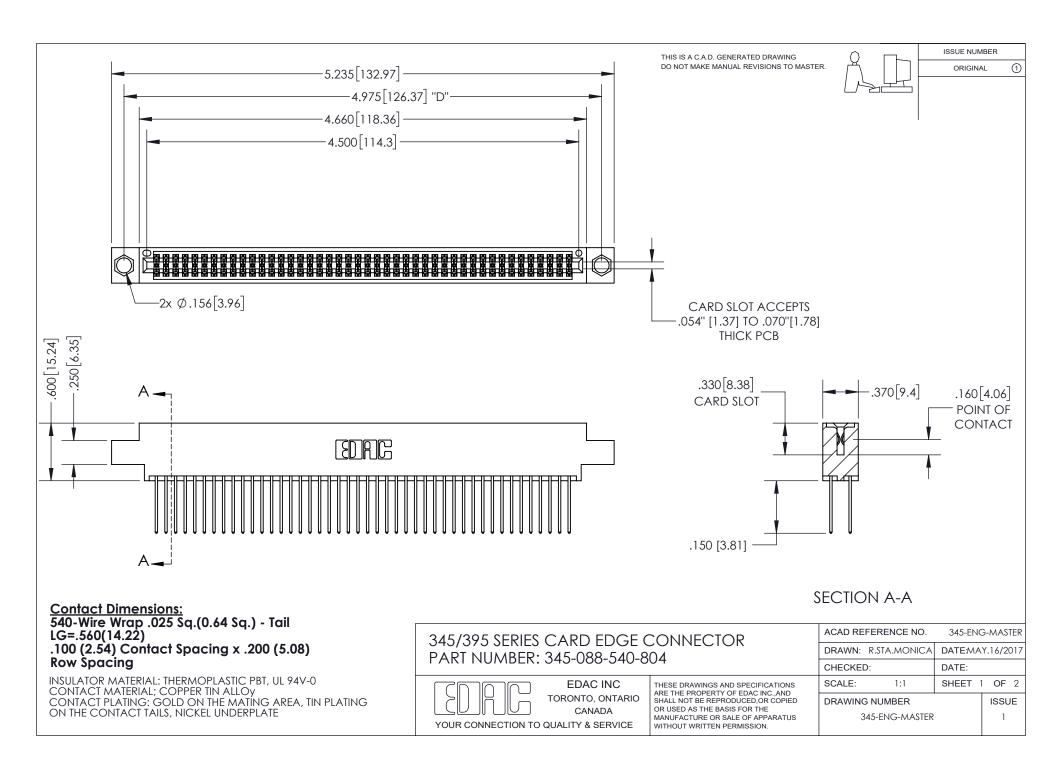

ISSUE NUMBER ORIGINAL

1

**Contact Code 558** 

**Contact Code 559** 

Contact Code 560

- INSULATOR MATERIAL: THERMOPLASTIC POLYESTER, UL 94V-0
- DAP MATERIAL AVAILABLE UPON REQUEST
- CONTACT MATERIAL; COPPER ALLOY

CONTACT PLATING: GOLD ON THE MATING AREA, TIN PLATING ON THE CONTACT TAILS, NICKEL UNDERPLATE

\*FOR ALL OTHER SPECIFICATIONS REFER TO SHEET 3\*