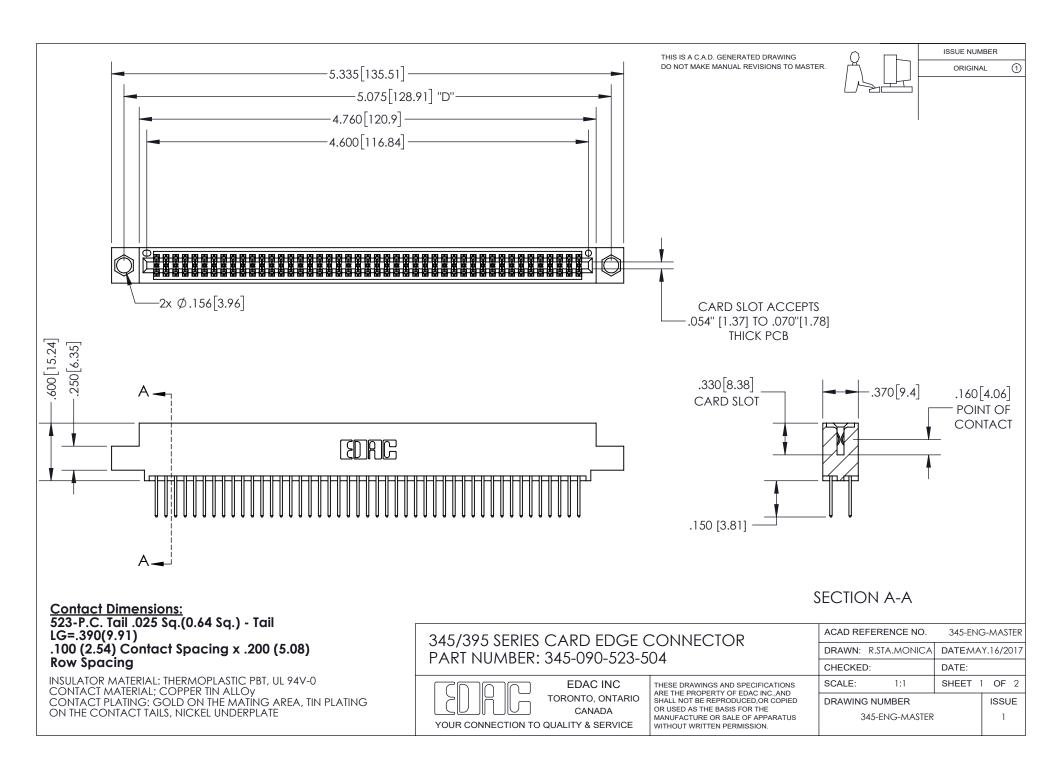

ISSUE NUMBER ORIGINAL

1

**Contact Code 558** 

**Contact Code 559** 

Contact Code 560

- INSULATOR MATERIAL: THERMOPLASTIC POLYESTER, UL 94V-0
- DAP MATERIAL AVAILABLE UPON REQUEST
- CONTACT MATERIAL; COPPER ALLOY

CONTACT PLATING: GOLD ON THE MATING AREA, TIN PLATING ON THE CONTACT TAILS, NICKEL UNDERPLATE

\*FOR ALL OTHER SPECIFICATIONS REFER TO SHEET 3\*