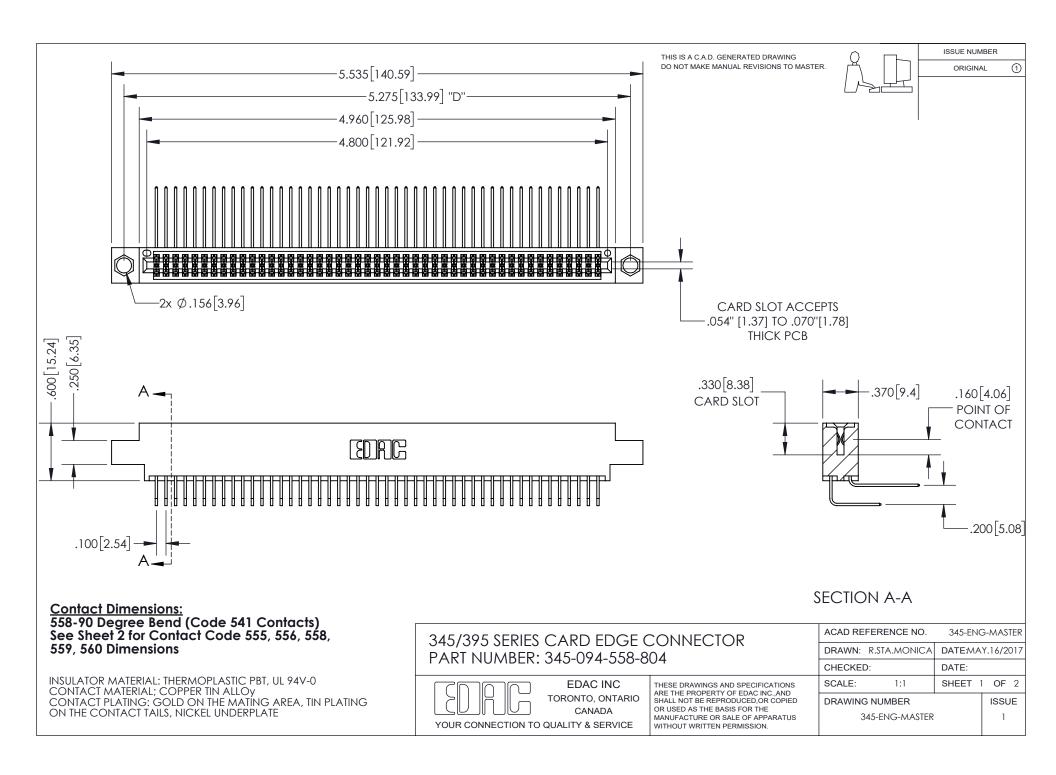

ISSUE NUMBER ORIGINAL

1

**Contact Code 558** 

**Contact Code 559** 

Contact Code 560

- INSULATOR MATERIAL: THERMOPLASTIC POLYESTER, UL 94V-0
- DAP MATERIAL AVAILABLE UPON REQUEST
- CONTACT MATERIAL; COPPER ALLOY

CONTACT PLATING: GOLD ON THE MATING AREA, TIN PLATING ON THE CONTACT TAILS, NICKEL UNDERPLATE

\*FOR ALL OTHER SPECIFICATIONS REFER TO SHEET 3\*

## 345/395 SERIES CARD EDGE CONNECTOR CONTACT CODE 555,556,558,559,560 DIMENSIONS

YOUR CONNECTION TO QUALITY & SERVICE

**EDAC INC** TORONTO, ONTARIO CANADA

THESE DRAWINGS AND SPECIFICATIONS ARE THE PROPERTY OF EDAC INC.,AND SHALL NOT BE REPRODUCED, OR COPIED OR USED AS THE BASIS FOR THE MANUFACTURE OR SALE OF APPARATUS WITHOUT WRITTEN PERMISSION.