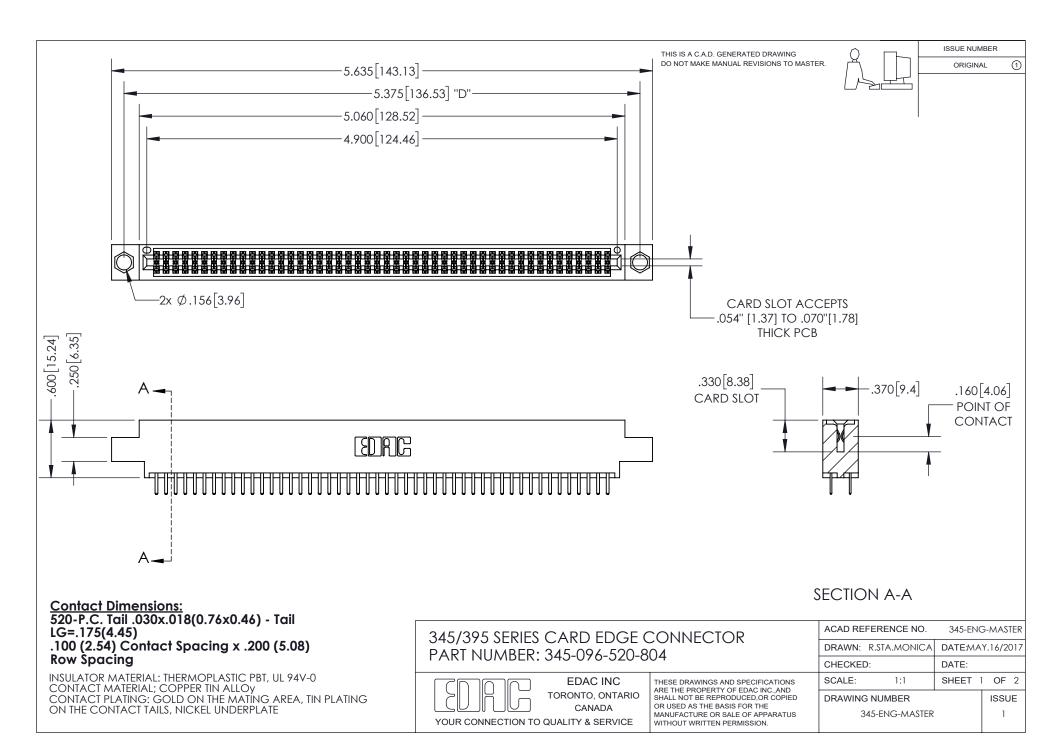

ISSUE NUMBER ORIGINAL

1









**Contact Code 558** 

## **Contact Code 559**

Contact Code 560

- INSULATOR MATERIAL: THERMOPLASTIC POLYESTER, UL 94V-0
- DAP MATERIAL AVAILABLE UPON REQUEST
- CONTACT MATERIAL; COPPER ALLOY

CONTACT PLATING: GOLD ON THE MATING AREA, TIN PLATING ON THE CONTACT TAILS, NICKEL UNDERPLATE

\*FOR ALL OTHER SPECIFICATIONS REFER TO SHEET 3\*

## 345/395 SERIES CARD EDGE CONNECTOR CONTACT CODE 555,556,558,559,560 DIMENSIONS



**EDAC INC** TORONTO, ONTARIO CANADA

THESE DRAWINGS AND SPECIFICATIONS ARE THE PROPERTY OF EDAC INC.,AND SHALL NOT BE REPRODUCED, OR COPIED OR USED AS THE BASIS FOR THE MANUFACTURE OR SALE OF APPARATUS WITHOUT WRITTEN PERMISSION.

| ACAD REFERENCE NO.  | 345-ENG-MASTER   |
|---------------------|------------------|
| DRAWN: R.STA.MONI