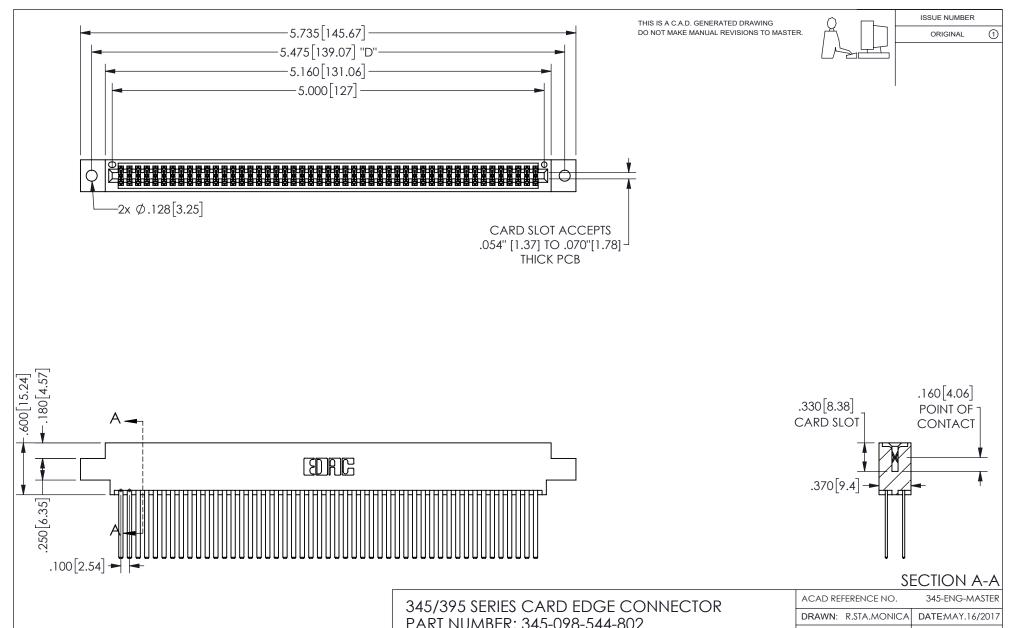

<u>Contact Dimensions:</u> 544-Wire Wrap .050x.025(1.27x0.64) - Tail LG=.750(19.05) .100 (2.54) Contact Spacing x .200 (5.08) Row Spacing PART NUMBER: 345-098-544-802

**EDAC INC** TORONTO, ONTARIO CANADA

ISSUE NUMBER ORIGINAL

1

**Contact Code 558** 

Contact Code 559

Contact Code 560

INSULATOR MATERIAL: THERMOPLASTIC POLYESTER, UL 94V-0 DAP MATERIAL AVAILABLE UPON REQUEST

CONTACT MATERIAL; COPPER ALLOY CONTACT PLATING: GOLD ON THE MATING AREA, TIN PLATING ON THE CONTACT TAILS, NICKEL UNDERPLATE

345/395 SERIES CARD EDGE CONNECTOR CONTACT CODE 555,556,558,559,560 DIMENSIONS

YOUR CONNECTION TO QUALITY & SERVICE

**EDAC INC** TORONTO, ONTARIO CANADA

THESE DRAWINGS AND SPECIFICATIONS ARE THE PROPERTY OF EDAC INC.,AND SHALL NOT BE REPRODUCED, OR COPIED OR USED AS THE BASIS FOR THE MANUFACTURE OR SALE OF APPARATUS WITHOUT WRITTEN PERMISSION.