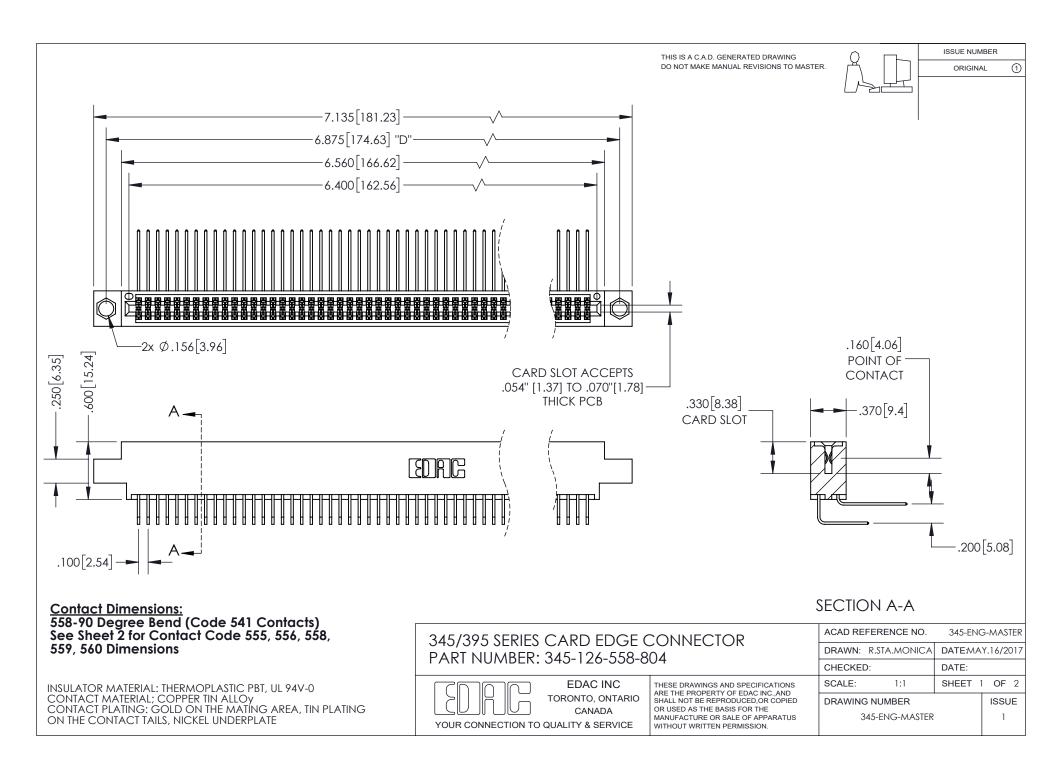

ORIGINAL 1

ISSUE NUMBER

**Contact Code 558** 

**Contact Code 559** 

Contact Code 560

- INSULATOR MATERIAL: THERMOPLASTIC POLYESTER, UL 94V-0
- DAP MATERIAL AVAILABLE UPON REQUEST
- CONTACT MATERIAL; COPPER ALLOY

CONTACT PLATING: GOLD ON THE MATING AREA, TIN PLATING ON THE CONTACT TAILS, NICKEL UNDERPLATE

\*FOR ALL OTHER SPECIFICATIONS REFER TO SHEET 3\*

## 345/395 SERIES CARD EDGE CONNECTOR CONTACT CODE 555,556,558,559,560 DIMENSIONS

YOUR CONNECTION TO QUALITY & SERVICE

**EDAC INC** TORONTO, ONTARIO CANADA

THESE DRAWINGS AND SPECIFICATIONS ARE THE PROPERTY OF EDAC INC.,AND SHALL NOT BE REPRODUCED, OR COPIED OR USED AS THE BASIS FOR THE MANUFACTURE OR SALE OF APPARATUS WITHOUT WRITTEN PERMISSION.