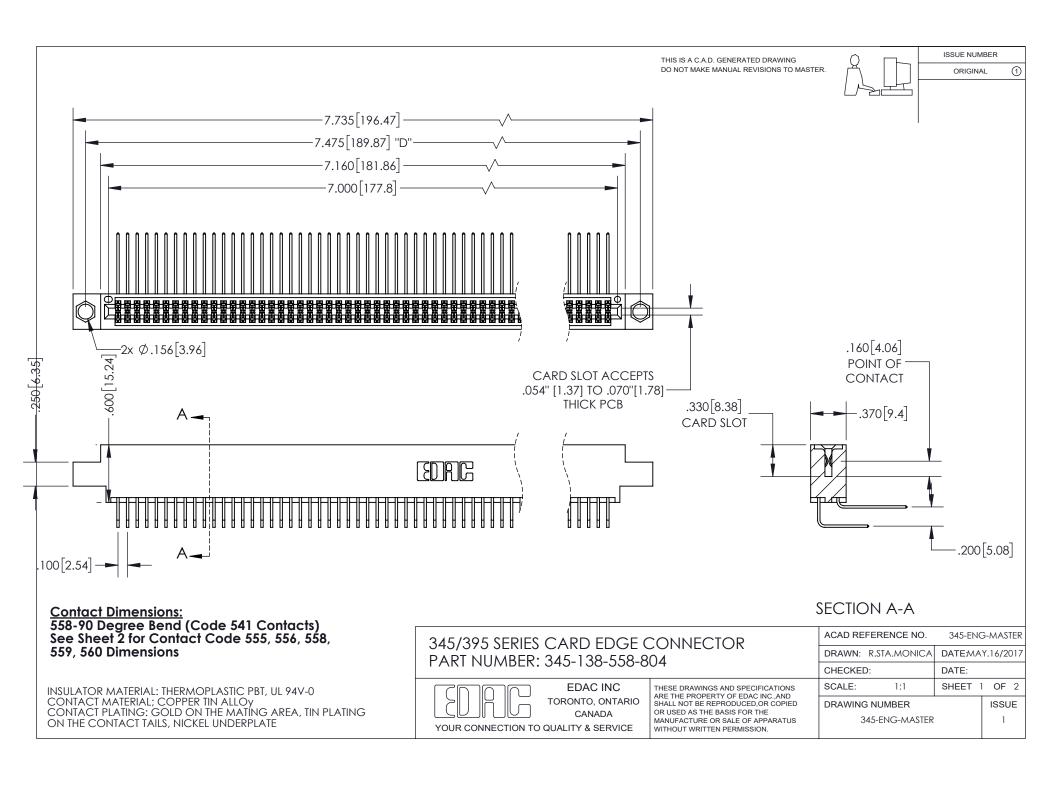

ISSUE NUMBER ORIGINAL

1

**Contact Code 558** 

**Contact Code 559** 

Contact Code 560

- INSULATOR MATERIAL: THERMOPLASTIC POLYESTER, UL 94V-0
- DAP MATERIAL AVAILABLE UPON REQUEST
- CONTACT MATERIAL; COPPER ALLOY
  - CONTACT PLATING: GOLD ON THE MATING AREA, TIN PLATING ON THE CONTACT TAILS, NICKEL UNDERPLATE