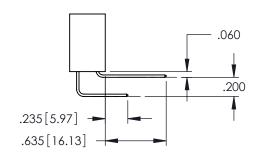

345-ENG-MASTER

**Contact Code 558** 

Contact Code 559

**Contact Code 560** 

INSULATOR MATERIAL: THERMOPLASTIC POLYESTER, UL 94V-0

DAP MATERIAL AVAILABLE UPON REQUEST

CONTACT MATERIAL; COPPER ALLOY CONTACT PLATING: GOLD ON THE MATING AREA, TIN PLATING ON THE CONTACT TAILS, NICKEL UNDERPLATE

345/395 SERIES CARD EDGE CONNECTOR CONTACT CODE 555,556,558,559,560 DIMENSIONS

YOUR CONNECTION TO QUALITY & SERVICE

ACAD REFERENCE NO. 345-ENG-MASTER DATE:MAY.16/2017 DRAWN: R.STA.MONICA 1:1 SHEET 2 OF 2