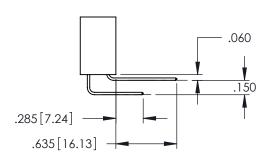

345-ENG-MASTER

**Contact Code 558** 

Contact Code 559

**Contact Code 560** 

INSULATOR MATERIAL: THERMOPLASTIC POLYESTER, UL 94V-0

DAP MATERIAL AVAILABLE UPON REQUEST

CONTACT MATERIAL; COPPER ALLOY CONTACT PLATING: GOLD ON THE MATING AREA, TIN PLATING ON THE CONTACT TAILS, NICKEL UNDERPLATE

345/395 SERIES CARD EDGE CONNECTOR CONTACT CODE 555,556,558,559,560 DIMENSIONS

YOUR CONNECTION TO QUALITY & SERVICE

ACAD REFERENCE NO. 345-ENG-MASTER DATE:MAY.16/2017 DRAWN: R.STA.MONICA 1:1 SHEET 2 OF 2