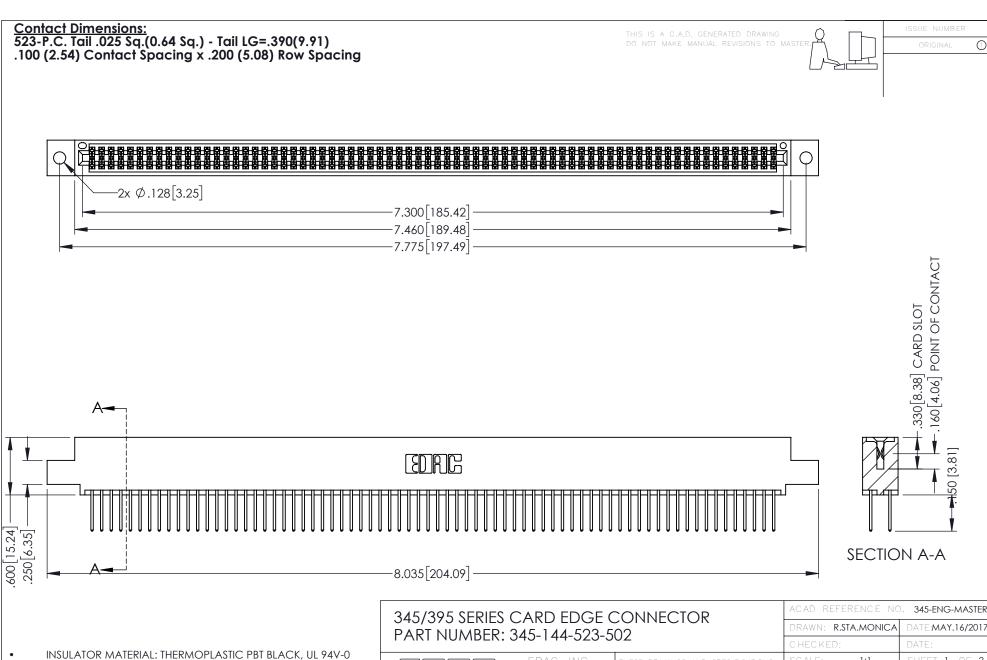

345/395 SERIES CARD EDGE CONNECTOR CONTACT CODE 555,556,558,559,560 DIMENSIONS

YOUR CONNECTION TO QUALITY & SERVICE

ACAD REFERENCE NO. 345-ENG-MASTER DATE:MAY.16/2017 DRAWN: R.STA.MONICA 1:1 SHEET 2 OF 2