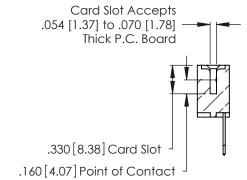

<u>Contact Dimensions:</u>
522-P.C. Tail .025 Sq. (0.64 Sq.) - Tail LG. =.440 (11.18)
.125 (3.18) Contact Spacing x .250 (6.35) Row Spacing

THIS IS A C.A.D. GENERATED DRAWING DO NOT MAKE MANUAL REVISIONS TO MASTER.

1

- INSULATOR MATERIAL: THERMOPLASTIC POLYESTER, UL 94V-0 CONTACT MATERIAL; COPPER, NICKEL, TIN ALLOY CA-725
- CONTACT PLATING: GOLD ON THE MATING AREA, TIN-LEAD ON THE CONTACT TAILS, NICKEL UNDERPLATE

346/396 SERIES CARD EDGE CONNECTOR PART NUMBER: 346-011-522-612

**EDAC INC** TORONTO, ONTARIO CANADA

THESE DRAWINGS AND SPECIFICATIONS ARE THE PROPERTY OF EDAC INC.,AND SHALL NOT BE REPRODUCED, OR COPIED OR USED AS THE BASIS FOR THE MANUFACTURE OR SALE OF APPARATUS WITHOUT WRITTEN PERMISSION.