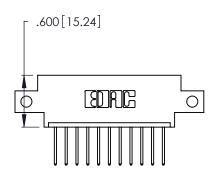

<u>Contact Dimensions:</u>
522-P.C. Tail .025 Sq. (0.64 Sq.) - Tail LG. =.440 (11.18)
.125 (3.18) Contact Spacing x .250 (6.35) Row Spacing

THIS IS A C.A.D. GENERATED DRAWING DO NOT MAKE MANUAL REVISIONS TO MASTER.

1

- INSULATOR MATERIAL: THERMOPLASTIC POLYESTER, UL 94V-0 CONTACT MATERIAL; COPPER, NICKEL, TIN ALLOY CA-725
- CONTACT PLATING: GOLD ON THE MATING AREA, TIN-LEAD ON THE CONTACT TAILS, NICKEL UNDERPLATE

346/396 SERIES CARD EDGE CONNECTOR PART NUMBER: 346-011-522-612

**EDAC INC** TORONTO, ONTARIO CANADA

THESE DRAWINGS AND SPECIFICATIONS ARE THE PROPERTY OF EDAC INC.,AND SHALL NOT BE REPRODUCED, OR COPIED OR USED AS THE BASIS FOR THE MANUFACTURE OR SALE OF APPARATUS WITHOUT WRITTEN PERMISSION.