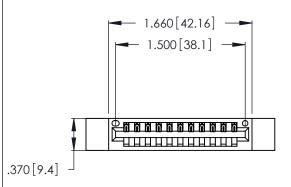

<u>Contact Dimensions:</u>
522-P.C. Tail .025 Sq. (0.64 Sq.) - Tail LG. =.440 (11.18)
.125 (3.18) Contact Spacing x .250 (6.35) Row Spacing

THIS IS A C.A.D. GENERATED DRAWING DO NOT MAKE MANUAL REVISIONS TO MASTER.

1

- INSULATOR MATERIAL: THERMOPLASTIC POLYESTER, UL 94V-0 CONTACT MATERIAL; COPPER, NICKEL, TIN ALLOY CA-725
- CONTACT PLATING: GOLD ON THE MATING AREA, TIN-LEAD ON THE CONTACT TAILS, NICKEL UNDERPLATE

346/396 SERIES CARD EDGE CONNECTOR PART NUMBER: 346-011-522-612

**EDAC INC** TORONTO, ONTARIO CANADA

THESE DRAWINGS AND SPECIFICATIONS ARE THE PROPERTY OF EDAC INC.,AND SHALL NOT BE REPRODUCED, OR COPIED OR USED AS THE BASIS FOR THE MANUFACTURE OR SALE OF APPARATUS WITHOUT WRITTEN PERMISSION.