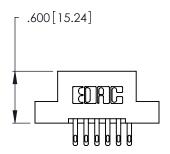

THIS IS A C.A.D. GENERATED DRAWING DO NOT MAKE MANUAL REVISIONS TO MASTER.

Contact Code 556

ISSUE NUMBER

ORIGINAL

1

**Contact Code 555** 

INSULATOR MATERIAL: THERMOPLASTIC POLYESTER, UL 94V-0 CONTACT MATERIAL; COPPER, NICKEL, TIN ALLOY CA-725 CONTACT PLATING: GOLD ON THE MATING AREA, TIN-LEAD ON THE CONTACT TAILS, NICKEL UNDERPLATE