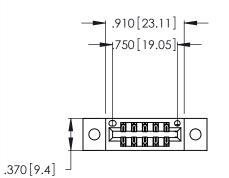

Contact Dimensions: 500-Wire Hole .050x.025 (1.27x0.64) - Tail LG. =.260 (6.60) .125 (3.18) Contact Spacing x .250 (6.35) Row Spacing

- INSULATOR MATERIAL: THERMOPLASTIC POLYESTER, UL 94V-0 CONTACT MATERIAL; COPPER, NICKEL, TIN ALLOY CA-725
- CONTACT PLATING: GOLD ON THE MATING AREA, TIN-LEAD ON THE CONTACT TAILS, NICKEL UNDERPLATE

THIS IS A C.A.D. GENERATED DRAWING DO NOT MAKE MANUAL REVISIONS TO MASTER.

ISSUE NUMBER ORIGINAL 1

| 346/396 SERIES CARD EDGE CONNECTOR |
|------------------------------------|
| PART NUMBER: 346-012-500-202       |