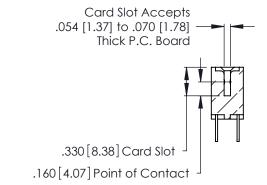

## 346/396 SERIES CARD EDGE CONNECTOR CONTACT CODE 555,556,558,559,560 DIMENSIONS

YOUR CONNECTION TO QUALITY & SERVICE

**EDAC INC** TORONTO, ONTARIO CANADA

THESE DRAWINGS AND SPECIFICATIONS ARE THE PROPERTY OF EDAC INC.,AND SHALL NOT BE REPRODUCED, OR COPIED OR USED AS THE BASIS FOR THE MANUFACTURE OR SALE OF APPARATUS WITHOUT WRITTEN PERMISSION.