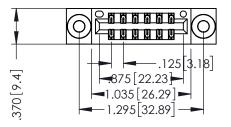

346/396 SERIES CARD EDGE CONNECTOR PART NUMBER: 346-012-500-803

YOUR CONNECTION TO QUALITY & SERVICE

**EDAC INC** TORONTO, ONTARIO CANADA

THESE DRAWINGS AND SPECIFICATIONS ARE THE PROPERTY OF EDAC INC.,AND SHALL NOT BE REPRODUCED,OR COPIED OR USED AS THE BASIS FOR THE MANUFACTURE OR SALE OF APPARATUS WITHOUT WRITTEN PERMISSION.

THIS IS A C.A.D. GENERATED DRAWING DO NOT MAKE MANUAL REVISIONS TO MASTER.

ISSUE NUMBER

ORIGINAL

1

INSULATOR MATERIAL: THERMOPLASTIC POLYESTER, UL 94V-0 CONTACT MATERIAL; COPPER, NICKEL, TIN ALLOY CA-725 CONTACT PLATING: GOLD ON THE MATING AREA, TIN-LEAD ON THE CONTACT TAILS, NICKEL UNDERPLATE