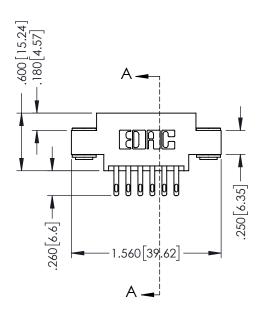

## 346/396 SERIES CARD EDGE CONNECTOR CONTACT CODE 555,556,558,559,560 DIMENSIONS

YOUR CONNECTION TO QUALITY & SERVICE

**EDAC INC** TORONTO, ONTARIO CANADA

THESE DRAWINGS AND SPECIFICATIONS ARE THE PROPERTY OF EDAC INC.,AND SHALL NOT BE REPRODUCED, OR COPIED OR USED AS THE BASIS FOR THE MANUFACTURE OR SALE OF APPARATUS WITHOUT WRITTEN PERMISSION.

## **Contact Code 555**

## **Contact Code 556**

INSULATOR MATERIAL: THERMOPLASTIC POLYESTER, UL 94V-0 CONTACT MATERIAL; COPPER, NICKEL, TIN ALLOY CA-725 CONTACT PLATING: GOLD ON THE MATING AREA, TIN-LEAD

ON THE CONTACT TAILS, NICKEL UNDERPLATE