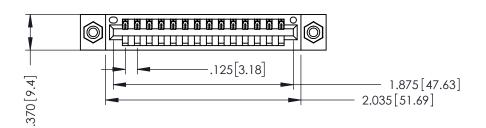

THIS IS A C.A.D. GENERATED DRAWING DO NOT MAKE MANUAL REVISIONS TO MASTER.

ISSUE NUMBER

ORIGINAL

1

INSULATOR MATERIAL: THERMOPLASTIC POLYESTER, UL 94V-0 CONTACT MATERIAL; COPPER, NICKEL, TIN ALLOY CA-725 CONTACT PLATING: GOLD ON THE MATING AREA, TIN-LEAD

2.560[65.02]

ON THE CONTACT TAILS, NICKEL UNDERPLATE

346/396 SERIES CARD EDGE CONNECTOR PART NUMBER: 346-014-526-108

YOUR CONNECTION TO QUALITY & SERVICE

**EDAC INC** TORONTO, ONTARIO CANADA

ARE THE PROPERTY OF EDAC INC., AND SHALL NOT BE REPRODUCED,OR COPIED OR USED AS THE BASIS FOR THE MANUFACTURE OR SALE OF APPARATUS WITHOUT WRITTEN PERMISSION.

THESE DRAWINGS AND SPECIFICATIONS

| ACAD REFERENCE NO. | 346-ENG-MASTER   |
|--------------------|------------------|
| DRAWN: J.LEE       | DATE: APR. 22/09 |
| CHECKED:           | DATE:            |
| SCALE: 1:1         | SHEET 1 OF 2     |
| DRAWING NUMBER     | ISSUE            |
| 346-ENG-MASTER     | 1                |