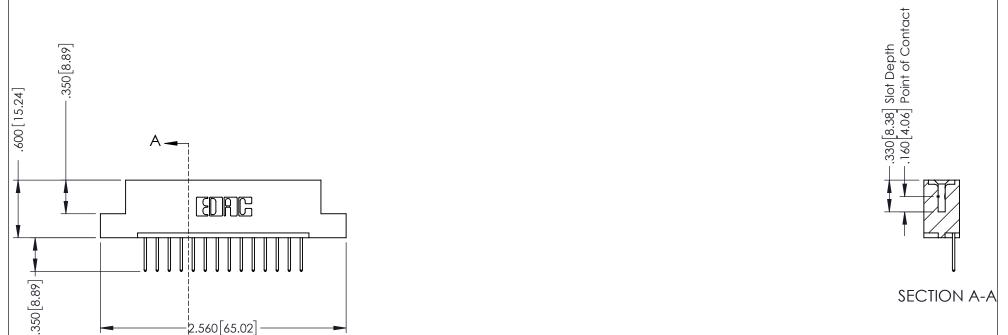

## **Contact Code 555**

## **Contact Code 556**

INSULATOR MATERIAL: THERMOPLASTIC POLYESTER, UL 94V-0 CONTACT MATERIAL; COPPER, NICKEL, TIN ALLOY CA-725 CONTACT PLATING: GOLD ON THE MATING AREA, TIN-LEAD

ON THE CONTACT TAILS, NICKEL UNDERPLATE

## 346/396 SERIES CARD EDGE CONNECTOR CONTACT CODE 555,556,558,559,560 DIMENSIONS

YOUR CONNECTION TO QUALITY & SERVICE

**EDAC INC** TORONTO, ONTARIO CANADA

THESE DRAWINGS AND SPECIFICATIONS ARE THE PROPERTY OF EDAC INC.,AND SHALL NOT BE REPRODUCED, OR COPIED OR USED AS THE BASIS FOR THE MANUFACTURE OR SALE OF APPARATUS WITHOUT WRITTEN PERMISSION.

|   | ACAD REFERENCE NO. | 346-ENG-MASTER   |
|---|--------------------|------------------|
|   | DRAWN: J.LEE       | DATE: APR. 22/09 |
| • | CHECKED:           | DATE:            |
|   | SCALE: 1:1         | SHEET 2 OF 2     |
|   | DRAWING NUMBER     | ISSUE            |
|   | 346-ENG-MASTER     | 1                |