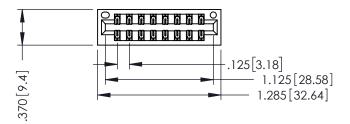

346/396 SERIES CARD EDGE CONNECTOR PART NUMBER: 346-016-540-201

YOUR CONNECTION TO QUALITY & SERVICE

**EDAC INC** TORONTO, ONTARIO CANADA

THESE DRAWINGS AND SPECIFICATIONS ARE THE PROPERTY OF EDAC INC.,AND SHALL NOT BE REPRODUCED, OR COPIED OR USED AS THE BASIS FOR THE MANUFACTURE OR SALE OF APPARATUS WITHOUT WRITTEN PERMISSION.

THIS IS A C.A.D. GENERATED DRAWING DO NOT MAKE MANUAL REVISIONS TO MASTER.

ISSUE NUMBER

ORIGINAL

1

INSULATOR MATERIAL: THERMOPLASTIC POLYESTER, UL 94V-0 CONTACT MATERIAL; COPPER, NICKEL, TIN ALLOY CA-725 CONTACT PLATING: GOLD ON THE MATING AREA, TIN-LEAD ON THE CONTACT TAILS, NICKEL UNDERPLATE