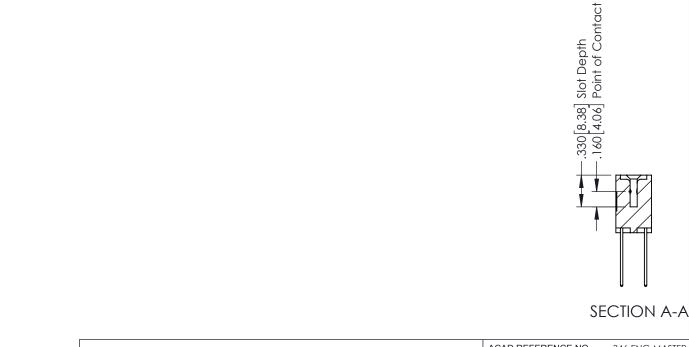

## 346/396 SERIES CARD EDGE CONNECTOR CONTACT CODE 555,556,558,559,560 DIMENSIONS

YOUR CONNECTION TO QUALITY & SERVICE

**EDAC INC** TORONTO, ONTARIO CANADA

THESE DRAWINGS AND SPECIFICATIONS ARE THE PROPERTY OF EDAC INC.,AND SHALL NOT BE REPRODUCED, OR COPIED OR USED AS THE BASIS FOR THE MANUFACTURE OR SALE OF APPARATUS WITHOUT WRITTEN PERMISSION.

## **Contact Code 556**

INSULATOR MATERIAL: THERMOPLASTIC POLYESTER, UL 94V-0 CONTACT MATERIAL; COPPER, NICKEL, TIN ALLOY CA-725 CONTACT PLATING: GOLD ON THE MATING AREA, TIN-LEAD

ON THE CONTACT TAILS, NICKEL UNDERPLATE