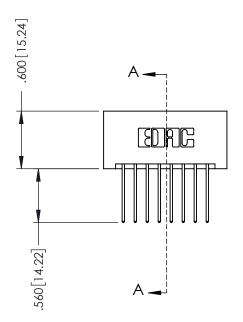

## **Contact Code 555**

## **Contact Code 556**

INSULATOR MATERIAL: THERMOPLASTIC POLYESTER, UL 94V-0 CONTACT MATERIAL; COPPER, NICKEL, TIN ALLOY CA-725 CONTACT PLATING: GOLD ON THE MATING AREA, TIN-LEAD

ON THE CONTACT TAILS, NICKEL UNDERPLATE