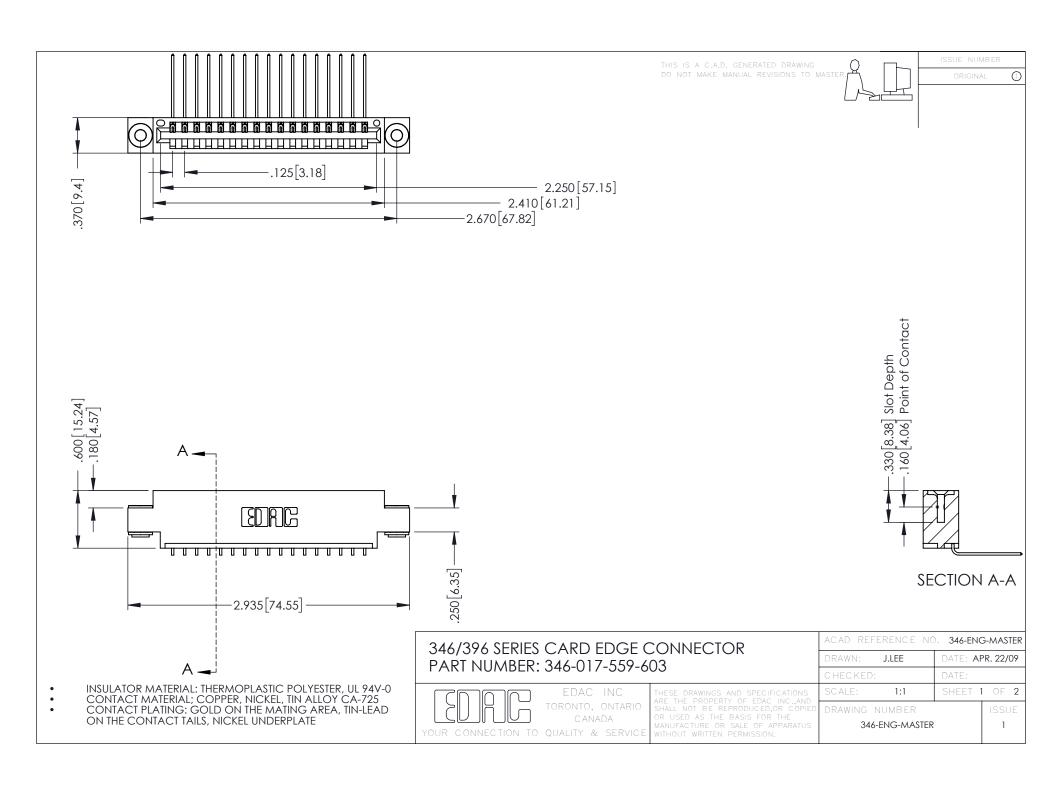

## 346/396 SERIES CARD EDGE CONNECTOR CONTACT CODE 555,556,558,559,560 DIMENSIONS

YOUR CONNECTION TO QUALITY & SERVICE

|   | ACAD REFERENCE NO. 346-ENG-MASTER |                  |
|---|-----------------------------------|------------------|
|   | DRAWN: J.LEE                      | DATE: APR. 22/09 |
|   | CHECKED:                          | DATE:            |
|   | SCALE: 1:1                        | SHEET 2 OF 2     |
| D | DRAWING NUMBER                    | ISSUE            |

346-ENG-MASTER