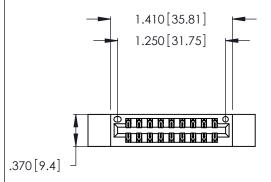

<u>Contact Dimensions:</u>
520-P.C. Tail .030x.018 (0.76x0.46) - Tail LG. = .175 (4.45) .125 (3.18) Contact Spacing x .250 (6.35) Row Spacing

- INSULATOR MATERIAL: THERMOPLASTIC POLYESTER, UL 94V-0 CONTACT MATERIAL; COPPER, NICKEL, TIN ALLOY CA-725
- CONTACT PLATING: GOLD ON THE MATING AREA, TIN-LEAD ON THE CONTACT TAILS, NICKEL UNDERPLATE

THIS IS A C.A.D. GENERATED DRAWING DO NOT MAKE MANUAL REVISIONS TO MASTER.

| 346/396 SERIES CARD EDGE CONNECTOR |
|------------------------------------|
| PART NUMBER: 346-018-520-812       |

**EDAC INC** TORONTO, ONTARIO CANADA