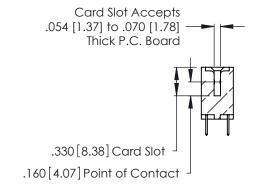

**Contact Code 560** 

INSULATOR MATERIAL: THERMOPLASTIC POLYESTER, UL 94V-0 CONTACT MATERIAL; COPPER, NICKEL, TIN ALLOY CA-725 CONTACT PLATING: GOLD ON THE MATING AREA, TIN-LEAD

ON THE CONTACT TAILS, NICKEL UNDERPLATE

346/396 SERIES CARD EDGE CONNECTOR CONTACT CODE 555,556,558,559,560 DIMENSIONS

YOUR CONNECTION TO QUALITY & SERVICE

**EDAC INC** TORONTO, ONTARIO CANADA

THESE DRAWINGS AND SPECIFICATIONS ARE THE PROPERTY OF EDAC INC.,AND SHALL NOT BE REPRODUCED, OR COPIED OR USED AS THE BASIS FOR THE MANUFACTURE OR SALE OF APPARATUS WITHOUT WRITTEN PERMISSION.