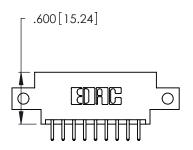

THIS IS A C.A.D. GENERATED DRAWING DO NOT MAKE MANUAL REVISIONS TO MASTER.

| 346/396 SERIES CARD EDGE CONNECTOR |
|------------------------------------|
| PART NUMBER: 346-018-520-812       |

**EDAC INC** TORONTO, ONTARIO CANADA

346/396 SERIES CARD EDGE CONNECTOR CONTACT CODE 555,556,558,559,560 DIMENSIONS

YOUR CONNECTION TO QUALITY & SERVICE

**EDAC INC** TORONTO, ONTARIO CANADA

THESE DRAWINGS AND SPECIFICATIONS ARE THE PROPERTY OF EDAC INC.,AND SHALL NOT BE REPRODUCED, OR COPIED OR USED AS THE BASIS FOR THE MANUFACTURE OR SALE OF APPARATUS WITHOUT WRITTEN PERMISSION.