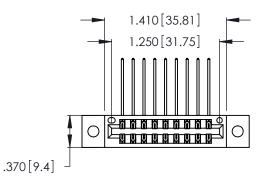

Contact Dimensions:
558-90 Degree Bend (Code 541 Contacts)
See Sheet 2 for Contact Code 555, 556, 558, 559, 560 Dimensions

THIS IS A C.A.D. GENERATED DRAWING DO NOT MAKE MANUAL REVISIONS TO MASTER.

ISSUE NUMBER

ORIGINAL

1

346/396 SERIES CARD EDGE CONNECTOR PART NUMBER: 346-018-558-802

YOUR CONNECTION TO QUALITY & SERVICE

**EDAC INC** TORONTO, ONTARIO CANADA

THESE DRAWINGS AND SPECIFICATIONS ARE THE PROPERTY OF EDAC INC.,AND SHALL NOT BE REPRODUCED, OR COPIED OR USED AS THE BASIS FOR THE MANUFACTURE OR SALE OF APPARATUS WITHOUT WRITTEN PERMISSION.

346-ENG-MASTER

INSULATOR MATERIAL: THERMOPLASTIC POLYESTER, UL 94V-0 CONTACT MATERIAL; COPPER, NICKEL, TIN\_ALLOY CA-725

CONTACT PLATING: GOLD ON THE MATING AREA, TIN-LEAD ON THE CONTACT TAILS, NICKEL UNDERPLATE