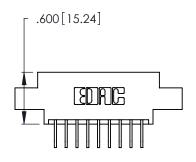

Contact Dimensions:
558-90 Degree Bend (Code 541 Contacts)
See Sheet 2 for Contact Code 555, 556, 558, 559, 560 Dimensions

THIS IS A C.A.D. GENERATED DRAWING DO NOT MAKE MANUAL REVISIONS TO MASTER.

ISSUE NUMBER

Card Slot Accepts .054 [1.37] to .070 [1.78] Thick P.C. Board .330 [8.38] Card Slot .160 [4.07] Point of Contact

ACAD REFERENCE NO.

THIS IS A C.A.D. GENERATED DRAWING DO NOT MAKE MANUAL REVISIONS TO MASTER.