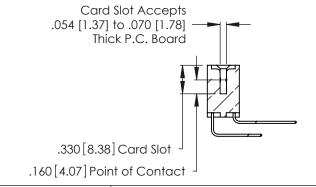

Contact Code 560

INSULATOR MATERIAL: THERMOPLASTIC POLYESTER, UL 94V-0 CONTACT MATERIAL; COPPER, NICKEL, TIN ALLOY CA-725 CONTACT PLATING: GOLD ON THE MATING AREA, TIN-LEAD

ON THE CONTACT TAILS, NICKEL UNDERPLATE

346/396 SERIES CARD EDGE CONNECTOR CONTACT CODE 555,556,558,559,560 DIMENSIONS

YOUR CONNECTION TO QUALITY & SERVICE

**EDAC INC** TORONTO, ONTARIO CANADA

THESE DRAWINGS AND SPECIFICATIONS ARE THE PROPERTY OF EDAC INC.,AND SHALL NOT BE REPRODUCED, OR COPIED OR USED AS THE BASIS FOR THE MANUFACTURE OR SALE OF APPARATUS WITHOUT WRITTEN PERMISSION.