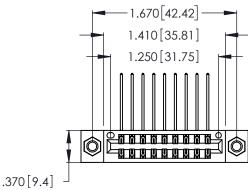

<u>Contact Dimensions:</u>
559-90 Degree Bend (Code 541 Contacts)
See Sheet 2 for Contact Code 555, 556, 558, 559, 560 Dimensions

- INSULATOR MATERIAL: THERMOPLASTIC POLYESTER, UL 94V-0 CONTACT MATERIAL; COPPER, NICKEL, TIN ALLOY CA-725
- CONTACT PLATING: GOLD ON THE MATING AREA, TIN-LEAD ON THE CONTACT TAILS, NICKEL UNDERPLATE

THIS IS A C.A.D. GENERATED DRAWING DO NOT MAKE MANUAL REVISIONS TO MASTER.

| 346/396 SERIES CARD EDGE CONNECTOR |
|------------------------------------|
| PART NUMBER: 346-018-559-207       |

**EDAC INC** TORONTO, ONTARIO CANADA