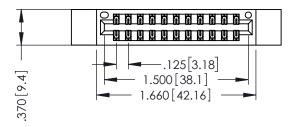

THIS IS A C.A.D. GENERATED DRAWING DO NOT MAKE MANUAL REVISIONS TO MASTER.

ISSUE NUMBER

ORIGINAL

1

INSULATOR MATERIAL: THERMOPLASTIC POLYESTER, UL 94V-0 CONTACT MATERIAL; COPPER, NICKEL, TIN ALLOY CA-725 CONTACT PLATING: GOLD ON THE MATING AREA, TIN-LEAD ON THE CONTACT TAILS, NICKEL UNDERPLATE

346/396 SERIES CARD EDGE CONNECTOR PART NUMBER: 346-022-540-812

YOUR CONNECTION TO QUALITY & SERVICE

**EDAC INC** TORONTO, ONTARIO CANADA

THESE DRAWINGS AND SPECIFICATIONS ARE THE PROPERTY OF EDAC INC., AND SHALL NOT BE REPRODUCED,OR COPIED OR USED AS THE BASIS FOR THE MANUFACTURE OR SALE OF APPARATUS WITHOUT WRITTEN PERMISSION.