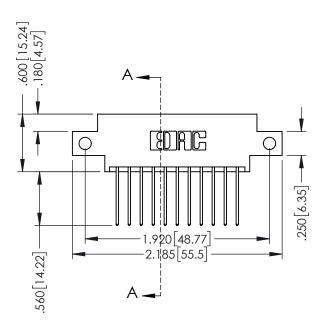

SECTION A-A

.330 [8.38] Slot Depth .160 [4.06] Point of Contact

346-ENG-MASTER

ISSUE NUMBER ORIGINAL 1

## **Contact Code 555**

## **Contact Code 556**

INSULATOR MATERIAL: THERMOPLASTIC POLYESTER, UL 94V-0 CONTACT MATERIAL; COPPER, NICKEL, TIN ALLOY CA-725 CONTACT PLATING: GOLD ON THE MATING AREA, TIN-LEAD

ON THE CONTACT TAILS, NICKEL UNDERPLATE

## 346/396 SERIES CARD EDGE CONNECTOR CONTACT CODE 555,556,558,559,560 DIMENSIONS

YOUR CONNECTION TO QUALITY & SERVICE

**EDAC INC** TORONTO, ONTARIO CANADA

THESE DRAWINGS AND SPECIFICATIONS ARE THE PROPERTY OF EDAC INC.,AND SHALL NOT BE REPRODUCED, OR COPIED OR USED AS THE BASIS FOR THE MANUFACTURE OR SALE OF APPARATUS WITHOUT WRITTEN PERMISSION.