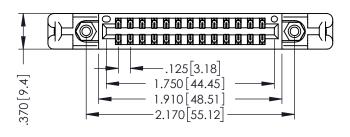

346/396 SERIES CARD EDGE CONNECTOR PART NUMBER: 346-026-500-858

YOUR CONNECTION TO QUALITY & SERVICE

**EDAC INC** TORONTO, ONTARIO CANADA

THESE DRAWINGS AND SPECIFICATIONS ARE THE PROPERTY OF EDAC INC.,AND SHALL NOT BE REPRODUCED,OR COPIED OR USED AS THE BASIS FOR THE MANUFACTURE OR SALE OF APPARATUS WITHOUT WRITTEN PERMISSION.

THIS IS A C.A.D. GENERATED DRAWING DO NOT MAKE MANUAL REVISIONS TO MASTER.

ISSUE NUMBER

ORIGINAL

1

INSULATOR MATERIAL: THERMOPLASTIC POLYESTER, UL 94V-0 CONTACT MATERIAL; COPPER, NICKEL, TIN ALLOY CA-725 CONTACT PLATING: GOLD ON THE MATING AREA, TIN-LEAD ON THE CONTACT TAILS, NICKEL UNDERPLATE