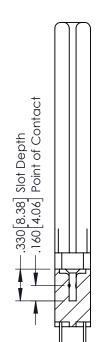

## **Contact Code 555**

## **Contact Code 556**

INSULATOR MATERIAL: THERMOPLASTIC POLYESTER, UL 94V-0 CONTACT MATERIAL; COPPER, NICKEL, TIN ALLOY CA-725 CONTACT PLATING: GOLD ON THE MATING AREA, TIN-LEAD

ON THE CONTACT TAILS, NICKEL UNDERPLATE