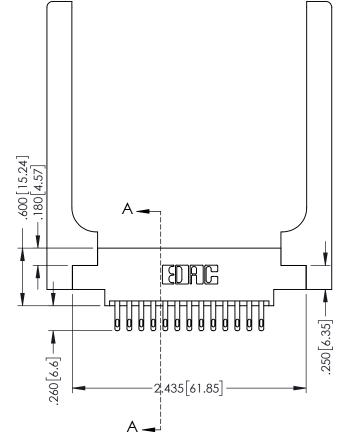

346-ENG-MASTER

SECTION A-A

ISSUE NUMBER ORIGINAL 1

## 346/396 SERIES CARD EDGE CONNECTOR CONTACT CODE 555,556,558,559,560 DIMENSIONS

YOUR CONNECTION TO QUALITY & SERVICE

**EDAC INC** TORONTO, ONTARIO CANADA

THESE DRAWINGS AND SPECIFICATIONS ARE THE PROPERTY OF EDAC INC.,AND SHALL NOT BE REPRODUCED, OR COPIED OR USED AS THE BASIS FOR THE MANUFACTURE OR SALE OF APPARATUS WITHOUT WRITTEN PERMISSION.