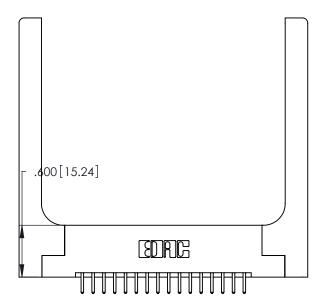

THIS IS A C.A.D. GENERATED DRAWING DO NOT MAKE MANUAL REVISIONS TO MASTER.

1

346/396 SERIES CARD EDGE CONNECTOR PART NUMBER: 346-032-520-258

**EDAC INC** TORONTO, ONTARIO CANADA

THESE DRAWINGS AND SPECIFICATIONS ARE THE PROPERTY OF EDAC INC., AND SHALL NOT BE REPRODUCED, OR COPIED OR USED AS THE BASIS FOR THE MANUFACTURE OR SALE OF APPARATUS WITHOUT WRITTEN PERMISSION.