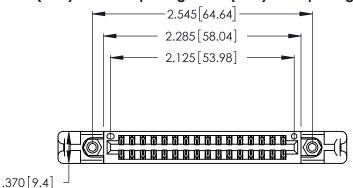

<u>Contact Dimensions:</u>
520-P.C. Tail .030x.018 (0.76x0.46) - Tail LG. = .175 (4.45) .125 (3.18) Contact Spacing x .250 (6.35) Row Spacing

- INSULATOR MATERIAL: THERMOPLASTIC POLYESTER, UL 94V-0 CONTACT MATERIAL; COPPER, NICKEL, TIN ALLOY CA-725
- CONTACT PLATING: GOLD ON THE MATING AREA, TIN-LEAD ON THE CONTACT TAILS, NICKEL UNDERPLATE

THIS IS A C.A.D. GENERATED DRAWING DO NOT MAKE MANUAL REVISIONS TO MASTER.

1

346/396 SERIES CARD EDGE CONNECTOR PART NUMBER: 346-032-520-258

**EDAC INC** TORONTO, ONTARIO CANADA

THESE DRAWINGS AND SPECIFICATIONS ARE THE PROPERTY OF EDAC INC., AND SHALL NOT BE REPRODUCED, OR COPIED OR USED AS THE BASIS FOR THE MANUFACTURE OR SALE OF APPARATUS WITHOUT WRITTEN PERMISSION.