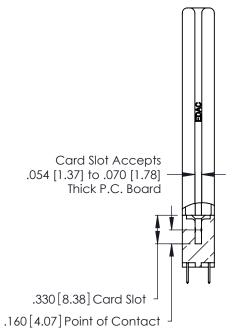

THIS IS A C.A.D. GENERATED DRAWING DO NOT MAKE MANUAL REVISIONS TO MASTER.

ISSUE NUMBER

ORIGINAL

1

**Contact Code 555** 

Contact Code 556

**Contact Code 558** 

**Contact Code 559** 

Contact Code 560

INSULATOR MATERIAL: THERMOPLASTIC POLYESTER, UL 94V-0 CONTACT MATERIAL; COPPER, NICKEL, TIN ALLOY CA-725 CONTACT PLATING: GOLD ON THE MATING AREA, TIN-LEAD

ON THE CONTACT TAILS, NICKEL UNDERPLATE

346/396 SERIES CARD EDGE CONNECTOR CONTACT CODE 555,556,558,559,560 DIMENSIONS

YOUR CONNECTION TO QUALITY & SERVICE

**EDAC INC** TORONTO, ONTARIO CANADA

THESE DRAWINGS AND SPECIFICATIONS ARE THE PROPERTY OF EDAC INC.,AND SHALL NOT BE REPRODUCED, OR COPIED OR USED AS THE BASIS FOR THE MANUFACTURE OR SALE OF APPARATUS WITHOUT WRITTEN PERMISSION.