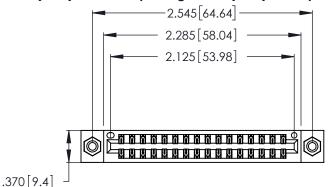

THIS IS A C.A.D. GENERATED DRAWING DO NOT MAKE MANUAL REVISIONS TO MASTER.

346/396 SERIES CARD EDGE CONNECTOR PART NUMBER: 346-032-526-808

**EDAC INC** TORONTO, ONTARIO CANADA

THESE DRAWINGS AND SPECIFICATIONS ARE THE PROPERTY OF EDAC INC., AND SHALL NOT BE REPRODUCED, OR COPIED OR USED AS THE BASIS FOR THE MANUFACTURE OR SALE OF APPARATUS WITHOUT WRITTEN PERMISSION.