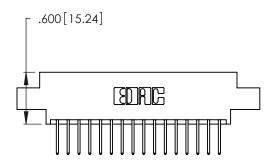

THIS IS A C.A.D. GENERATED DRAWING DO NOT MAKE MANUAL REVISIONS TO MASTER.

346/396 SERIES CARD EDGE CONNECTOR PART NUMBER: 346-032-526-808

**EDAC INC** TORONTO, ONTARIO CANADA

THESE DRAWINGS AND SPECIFICATIONS ARE THE PROPERTY OF EDAC INC., AND SHALL NOT BE REPRODUCED, OR COPIED OR USED AS THE BASIS FOR THE MANUFACTURE OR SALE OF APPARATUS WITHOUT WRITTEN PERMISSION.