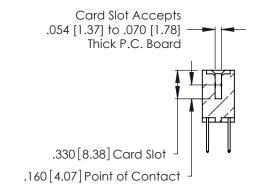

THIS IS A C.A.D. GENERATED DRAWING DO NOT MAKE MANUAL REVISIONS TO MASTER.

ISSUE NUMBER

ORIGINAL

1

**Contact Code 555** 

Contact Code 556

**Contact Code 558** 

**Contact Code 559** 

Contact Code 560

INSULATOR MATERIAL: THERMOPLASTIC POLYESTER, UL 94V-0 CONTACT MATERIAL; COPPER, NICKEL, TIN ALLOY CA-725 CONTACT PLATING: GOLD ON THE MATING AREA, TIN-LEAD

ON THE CONTACT TAILS, NICKEL UNDERPLATE

346/396 SERIES CARD EDGE CONNECTOR CONTACT CODE 555,556,558,559,560 DIMENSIONS

YOUR CONNECTION TO QUALITY & SERVICE

**EDAC INC** TORONTO, ONTARIO CANADA

THESE DRAWINGS AND SPECIFICATIONS ARE THE PROPERTY OF EDAC INC.,AND SHALL NOT BE REPRODUCED, OR COPIED OR USED AS THE BASIS FOR THE MANUFACTURE OR SALE OF APPARATUS WITHOUT WRITTEN PERMISSION.