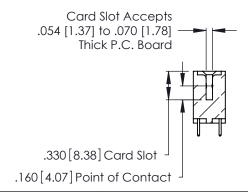

THIS IS A C.A.D. GENERATED DRAWING DO NOT MAKE MANUAL REVISIONS TO MASTER.

ISSUE NUMBER

ORIGINAL

1

**Contact Code 555** 

Contact Code 556

**Contact Code 558** 

**Contact Code 559** 

**Contact Code 560** 

INSULATOR MATERIAL: THERMOPLASTIC POLYESTER, UL 94V-0 CONTACT MATERIAL; COPPER, NICKEL, TIN ALLOY CA-725 CONTACT PLATING: GOLD ON THE MATING AREA, TIN-LEAD

ON THE CONTACT TAILS, NICKEL UNDERPLATE

346/396 SERIES CARD EDGE CONNECTOR CONTACT CODE 555,556,558,559,560 DIMENSIONS

YOUR CONNECTION TO QUALITY & SERVICE

**EDAC INC** TORONTO, ONTARIO CANADA

THESE DRAWINGS AND SPECIFICATIONS ARE THE PROPERTY OF EDAC INC.,AND SHALL NOT BE REPRODUCED, OR COPIED OR USED AS THE BASIS FOR THE MANUFACTURE OR SALE OF APPARATUS WITHOUT WRITTEN PERMISSION.