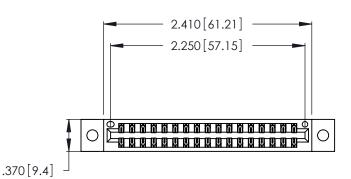

THIS IS A C.A.D. GENERATED DRAWING DO NOT MAKE MANUAL REVISIONS TO MASTER.

1

346/396 SERIES CARD EDGE CONNECTOR PART NUMBER: 346-034-521-202

**EDAC INC** TORONTO, ONTARIO CANADA

THESE DRAWINGS AND SPECIFICATIONS ARE THE PROPERTY OF EDAC INC.,AND SHALL NOT BE REPRODUCED, OR COPIED OR USED AS THE BASIS FOR THE MANUFACTURE OR SALE OF APPARATUS WITHOUT WRITTEN PERMISSION.

| ACAD REFERENCE NO. |       | 346-ENG-MASTE    |
|--------------------|-------|------------------|
| DRAWN:             | J.LEE | DATE: APR. 22/09 |
| CHECKED:           |       | DATE:            |
| SCALE:             | N.T.S | SHEET 1 OF 2     |
| DRAWING NU         | ISSUE |                  |
| 346-F              | 1     |                  |