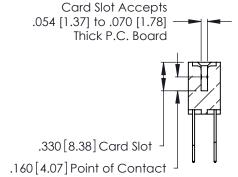

THIS IS A C.A.D. GENERATED DRAWING DO NOT MAKE MANUAL REVISIONS TO MASTER.

ISSUE NUMBER

ORIGINAL

1

**Contact Code 555** 

Contact Code 556

**Contact Code 558** 

**Contact Code 559** 

Contact Code 560

INSULATOR MATERIAL: THERMOPLASTIC POLYESTER, UL 94V-0 CONTACT MATERIAL; COPPER, NICKEL, TIN ALLOY CA-725 CONTACT PLATING: GOLD ON THE MATING AREA, TIN-LEAD

ON THE CONTACT TAILS, NICKEL UNDERPLATE

346/396 SERIES CARD EDGE CONNECTOR CONTACT CODE 555,556,558,559,560 DIMENSIONS

YOUR CONNECTION TO QUALITY & SERVICE

**EDAC INC** TORONTO, ONTARIO CANADA

THESE DRAWINGS AND SPECIFICATIONS ARE THE PROPERTY OF EDAC INC.,AND SHALL NOT BE REPRODUCED, OR COPIED OR USED AS THE BASIS FOR THE MANUFACTURE OR SALE OF APPARATUS WITHOUT WRITTEN PERMISSION.