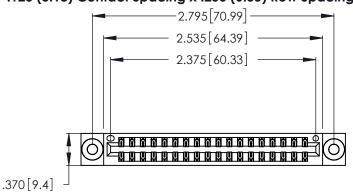

<u>Contact Dimensions:</u>
540-Wire Wrap .025 Sq. (0.64 Sq.) - Tail LG. =.560 (14.22) .125 (3.18) Contact Spacing x .250 (6.35) Row Spacing

- INSULATOR MATERIAL: THERMOPLASTIC POLYESTER, UL 94V-0 CONTACT MATERIAL; COPPER, NICKEL, TIN ALLOY CA-725
- CONTACT PLATING: GOLD ON THE MATING AREA, TIN-LEAD ON THE CONTACT TAILS, NICKEL UNDERPLATE

THIS IS A C.A.D. GENERATED DRAWING DO NOT MAKE MANUAL REVISIONS TO MASTER.

ISSUE NUMBER ORIGINAL 1

346/396 SERIES CARD EDGE CONNECTOR PART NUMBER: 346-036-540-803

**EDAC INC** TORONTO, ONTARIO CANADA

THESE DRAWINGS AND SPECIFICATIONS ARE THE PROPERTY OF EDAC INC.,AND SHALL NOT BE REPRODUCED, OR COPIED OR USED AS THE BASIS FOR THE MANUFACTURE OR SALE OF APPARATUS WITHOUT WRITTEN PERMISSION.