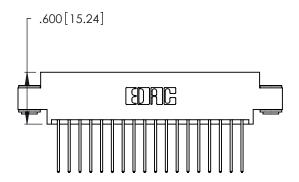

<u>Contact Dimensions:</u>
540-Wire Wrap .025 Sq. (0.64 Sq.) - Tail LG. =.560 (14.22) .125 (3.18) Contact Spacing x .250 (6.35) Row Spacing

- INSULATOR MATERIAL: THERMOPLASTIC POLYESTER, UL 94V-0 CONTACT MATERIAL; COPPER, NICKEL, TIN ALLOY CA-725
- CONTACT PLATING: GOLD ON THE MATING AREA, TIN-LEAD ON THE CONTACT TAILS, NICKEL UNDERPLATE

THIS IS A C.A.D. GENERATED DRAWING DO NOT MAKE MANUAL REVISIONS TO MASTER.

ISSUE NUMBER ORIGINAL 1

346/396 SERIES CARD EDGE CONNECTOR PART NUMBER: 346-036-540-803

**EDAC INC** TORONTO, ONTARIO CANADA

THESE DRAWINGS AND SPECIFICATIONS ARE THE PROPERTY OF EDAC INC.,AND SHALL NOT BE REPRODUCED, OR COPIED OR USED AS THE BASIS FOR THE MANUFACTURE OR SALE OF APPARATUS WITHOUT WRITTEN PERMISSION.